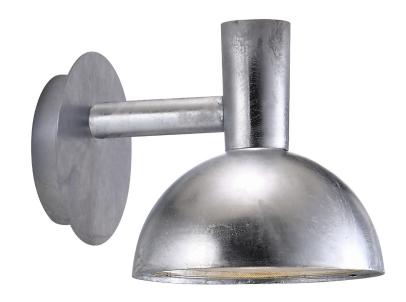

### Arki outdoor

Item number: 75181031 Galvanized

EAN: 5701581280274

Packaging unit 3

Material: Galvanized steel/Plastic IP54, Class 1 (Earth contact), 230V E27, Max. 20W, Light source not included Parallel connection possible

Area: Outdoor Energy class A++ - B

ARKI OUTDOOR is inspired by the shade of a classical architect light. It expresses simplicity and timelessness, and is therefore complementary to many different styles. Design by Bønnelycke MDD.