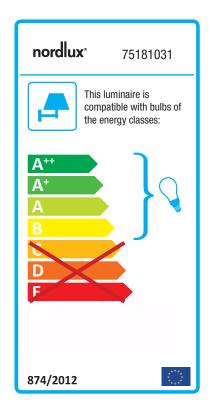

### Arki outdoor

Item number: 75181031 Galvanized

EAN: 5701581280274

Packaging unit 3

Material: Galvanized steel/Plastic IP54, Class 1 (Earth contact), 230V E27, Max. 20W, Light source not included Parallel connection possible

Area: Outdoor Energy class A++ - B

ARKI OUTDOOR is inspired by the shade of a classical architect light. It expresses simplicity and timelessness, and is therefore complementary to many different styles. Design by Bønnelycke MDD.