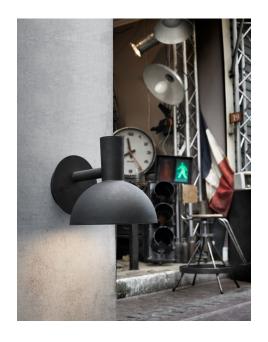

## **Arki outdoor**

### Arki outdoor

Item number: 75181003 Black EAN: 5701581280175

Packaging unit 3

Material: Galvanized steel/Plastic IP54, Class 1 (Earth contact), 230V E27, Max. 20W, Light source not included Parallel connection possible

Area: Outdoor Energy class A++ - B

ARKI OUTDOOR is inspired by the shade of a classical architect light. It expresses simplicity and timelessness, and is therefore complementary to many different styles. Design by Bønnelycke MDD.