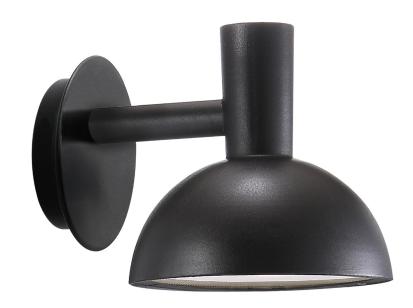

## **Arki outdoor**

### Arki outdoor

Item number: 75181031 Galvanized

EAN: 5701581280274

Packaging unit 3

Material: Galvanized steel/Plastic IP54, Class 1 (Earth contact), 230V E27, Max. 20W, Light source not included Parallel connection possible

Area: Outdoor Energy class A++ - B

ARKI OUTDOOR is inspired by the shade of a classical architect light. It expresses simplicity and timelessness, and is therefore complementary to many different styles. Design by Bønnelycke MDD.