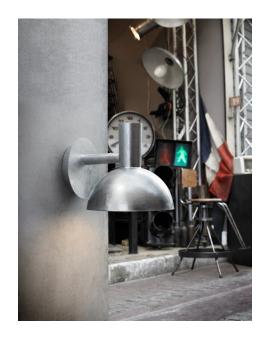

Area: Outdoor Energy class A++ - B

ARKI OUTDOOR is inspired by the shade of a classical architect light. It expresses simplicity and timelessness, and is therefore complementary to many different styles. Design by Bønnelycke MDD.