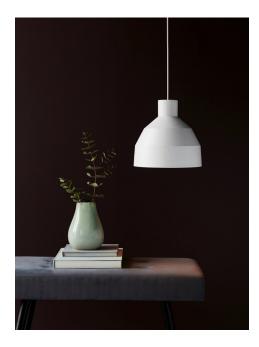

### William 20

Item number: 48443001 White EAN: 5701581456884

Packaging unit 3 Material: Metal IP20, Class 2 (Double isolated), 230V Cord: 200 cm, White Can the cable be replaced? No E27, Max. 25W, Light source not included

Area: Indoor Energy class A++ - E

Shade diameter (cm): 27 Shade height (cm): 27