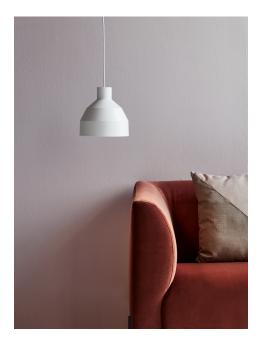

### William 20

Item number: 48443001 White EAN: 5701581456884

Packaging unit 3 Material: Metal IP20, Class 2 (Double isolated), 230V Cord: 200 cm, White Can the cable be replaced? No E27, Max. 25W, Light source not included

Area: Indoor Energy class A++ - E

Shade diameter (cm): 27 Shade height (cm): 27