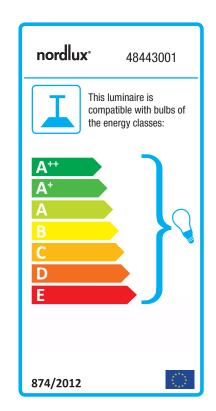

Area: Indoor Energy class A++ - E

Shade diameter (cm): 20 Shade height (cm): 20

### William 20

Item number: 48443001 White EAN: 5701581456884

Packaging unit 3 Material: Metal IP20, Class 2 (Double isolated), 230V Cord: 200 cm, White Can the cable be replaced? No E27, Max. 25W, Light source not included

Area: Indoor Energy class A++ - E

Shade diameter (cm): 27 Shade height (cm): 27