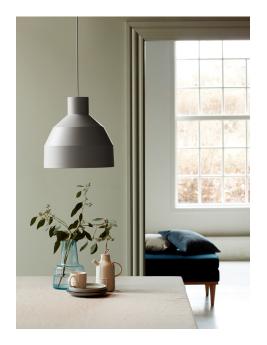

## William 27

Shade diameter (cm): 27 Shade height (cm): 27

### William 27

Item number: 48453003 Black EAN: 5701581457287

Packaging unit 3 Material: Metal IP20, Class 2 (Double isolated), 230V Cord: 200 cm, Black Can the cable be replaced? No E27, Max. 25W, Light source not included

Area: Indoor Energy class A++ - E

Shade diameter (cm): 32 Shade height (cm): 32