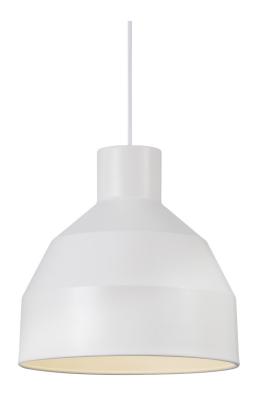

### William 27

Item number: 48453001 White EAN: 5701581457188

Packaging unit 3 Material: Metal IP20, Class 2 (Double isolated), 230V Cord: 200 cm, White Can the cable be replaced? No E27, Max. 25W, Light source not included

Area: Indoor Energy class A++ - E