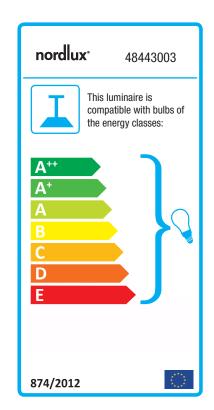

### William 20

Item number: 48443003 Black EAN: 5701581456983

Packaging unit 3 Material: Metal IP20, Class 2 (Double isolated), 230V Cord: 200 cm, Black Can the cable be replaced? No E27, Max. 25W, Light source not included

Area: Indoor Energy class A++ - E

Shade diameter (cm): 20 Shade height (cm): 20