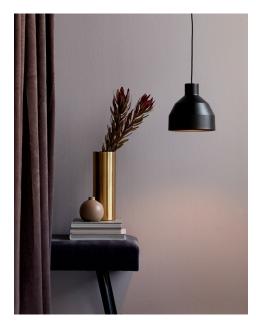

## William 20

Shade diameter (cm): 20 Shade height (cm): 20

### William 20

Item number: 48443003 Black EAN: 5701581456983

Packaging unit 3 Material: Metal IP20, Class 2 (Double isolated), 230V Cord: 200 cm, Black Can the cable be replaced? No E27, Max. 25W, Light source not included

Area: Indoor Energy class A++ - E

Shade diameter (cm): 20 Shade height (cm): 20