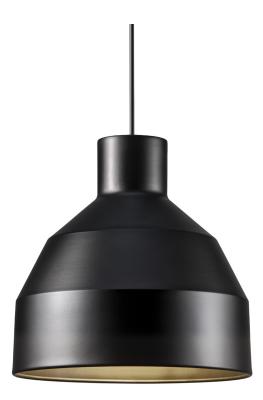

### William 27

Item number: 48453003 Black EAN: 5701581457287

Packaging unit 3 Material: Metal IP20, Class 2 (Double isolated), 230V Cord: 200 cm, Black Can the cable be replaced? No E27, Max. 25W, Light source not included

Area: Indoor Energy class A++ - E

Shade diameter (cm): 32 Shade height (cm): 32