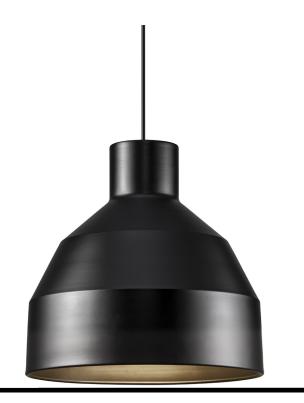

### William 20

Item number: 48443003 Black EAN: 5701581456983

Packaging unit 3 Material: Metal IP20, Class 2 (Double isolated), 230V Cord: 200 cm, Black Can the cable be replaced? No E27, Max. 25W, Light source not included

Area: Indoor Energy class A++ - E

Shade diameter (cm): 20 Shade height (cm): 20