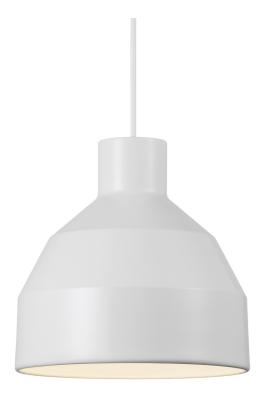

### William 20

Item number: 48443001 White EAN: 5701581456884

Packaging unit 3 Material: Metal IP20, Class 2 (Double isolated), 230V Cord: 200 cm, White Can the cable be replaced? No E27, Max. 25W, Light source not included

Area: Indoor Energy class A++ - E

Shade diameter (cm): 27 Shade height (cm): 27