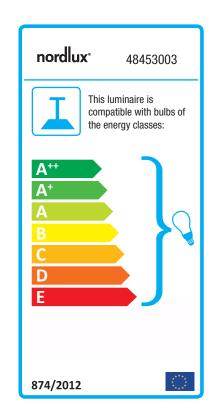

### William 27

Item number: 48453001 White EAN: 5701581457188

Packaging unit 3 Material: Metal IP20, Class 2 (Double isolated), 230V Cord: 200 cm, White Can the cable be replaced? No E27, Max. 25W, Light source not included

Area: Indoor Energy class A++ - E