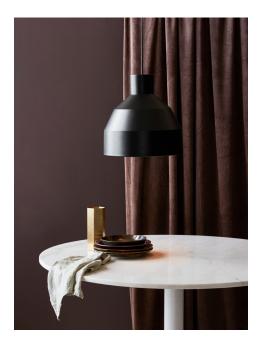

## William 32

Shade diameter (cm): 32 Shade height (cm): 32

### William 32

Item number: 48463003 Black EAN: 5701581457584

Packaging unit 2 Material: Metal IP20, Class 2 (Double isolated), 230V Cord: 200 cm, Black Can the cable be replaced? No E27, Max. 40W, Light source not included

Area: Indoor Energy class A++ - E