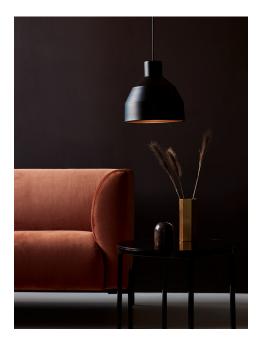

### William 27

Item number: 48453003 Black EAN: 5701581457287

Packaging unit 3 Material: Metal IP20, Class 2 (Double isolated), 230V Cord: 200 cm, Black Can the cable be replaced? No E27, Max. 25W, Light source not included

Area: Indoor Energy class A++ - E

Shade diameter (cm): 32 Shade height (cm): 32