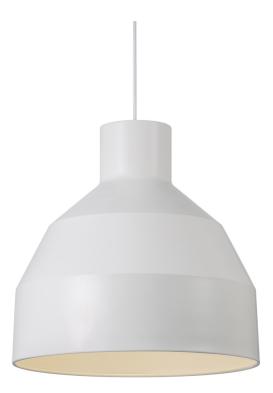

### William 20

Item number: 48443001 White EAN: 5701581456884

Packaging unit 3 Material: Metal IP20, Class 2 (Double isolated), 230V Cord: 200 cm, White Can the cable be replaced? No E27, Max. 25W, Light source not included

Area: Indoor Energy class A++ - E

Shade diameter (cm): 27 Shade height (cm): 27