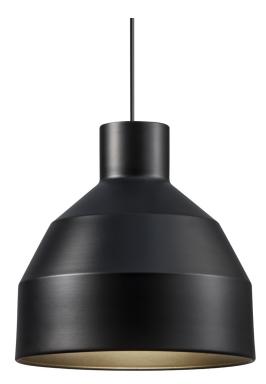

## William 27

Shade diameter (cm): 27 Shade height (cm): 27

### William 27

Item number: 48453003 Black EAN: 5701581457287

Packaging unit 3 Material: Metal IP20, Class 2 (Double isolated), 230V Cord: 200 cm, Black Can the cable be replaced? No E27, Max. 25W, Light source not included

Area: Indoor Energy class A++ - E

Shade diameter (cm): 32 Shade height (cm): 32