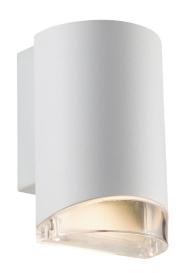

Area: Outdoor Energy class A++ - D

Nordlux Am is a wall downlight executed in a modern and stylish design. The wall light is ideal for illumination for driveways, garages or entrances.