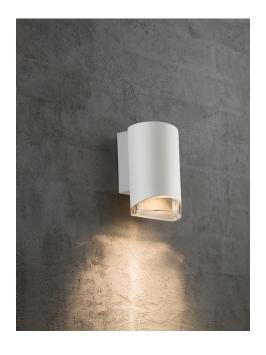

Area: Outdoor Energy class A++ - D

Nordlux Am is a wall downlight executed in a modern and stylish design. The wall light is ideal for illumination for driveways, garages or entrances.