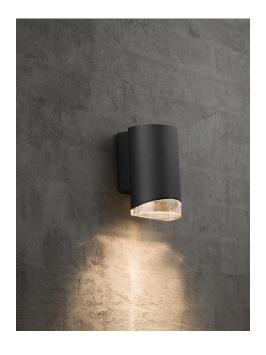

## Arn

Item number: 45471003 Black EAN: 5701581363687

Packaging unit 3
Material: Aluminium/Plastic
IP44, Class 1 (Earth contact), 230V
GU10, Max. 28W, Light source not included
Parallel connection possible

Area: Outdoor Energy class A++ - D

Nordlux Am is a wall downlight executed in a modern and stylish design. The wall light is ideal for illumination for driveways, garages or entrances.