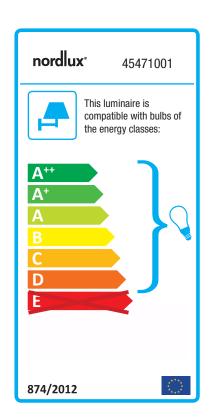

## Arn

Item number: 45471001 White EAN: 5701581388581

Packaging unit 3
Material: Aluminium/Plastic
IP44, Class 1 (Earth contact), 230V
GU10, Max. 28W, Light source not included
Parallel connection possible