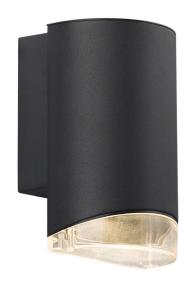

## Arn

Item number: 45471001 White EAN: 5701581388581

Packaging unit 3
Material: Aluminium/Plastic
IP44, Class 1 (Earth contact), 230V
GU10, Max. 28W, Light source not included
Parallel connection possible

Area: Outdoor Energy class A++ - D

Nordlux Am is a wall downlight executed in a modern and stylish design. The wall light is ideal for illumination for driveways, garages or entrances.