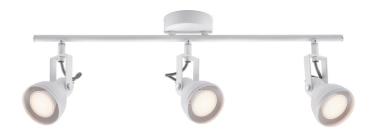

## **Aslak**

Item number: 45740103 Black EAN: 5701581369382

Packaging unit 3
Material: Metal

IP20, Class 2 (Double isolated), 230V GU10, Max. 35W, Light source not included

Area: Indoor

Energy class A++ - D

The Aslak series has a style that is both modern and industrial, arising from the shape, the assembly and the aesthetic details. Aslak has a pleasant light-emitting surface that offers an effective and beautiful light - perfect for rooms that need good lighting that can be directed.