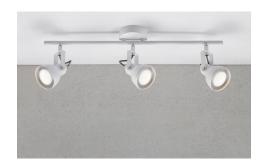

## **Aslak**

Item number: 45740101 White EAN: 5701581369283

Packaging unit 3 Material: Metal IP20, Class 2 (Double isolated), 230V

GU10, Max. 35W, Light source not included

Area: Indoor

Energy class A++ - D

The Aslak series has a style that is both modern and industrial, arising from the shape, the assembly and the aesthetic details. Aslak has a pleasant light-emitting surface that offers an effective and beautiful light - perfect for rooms that need good lighting that can be directed.