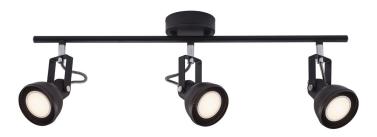

## **Aslak**

Item number: 45740101 White EAN: 5701581369283

Packaging unit 3 Material: Metal IP20, Class 2 (Double isolated), 230V

GU10, Max. 35W, Light source not included

Area: Indoor

Energy class A++ - D

The Aslak series has a style that is both modern and industrial, arising from the shape, the assembly and the aesthetic details. Aslak has a pleasant light-emitting surface that offers an effective and beautiful light - perfect for rooms that need good lighting that can be directed.