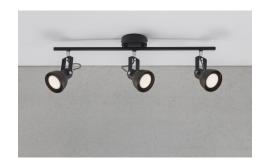

## **Aslak**

Item number: 45740103 Black EAN: 5701581369382

Packaging unit 3
Material: Metal

IP20, Class 2 (Double isolated), 230V GU10, Max. 35W, Light source not included

Area: Indoor

Energy class A++ - D

The Aslak series has a style that is both modern and industrial, arising from the shape, the assembly and the aesthetic details. Aslak has a pleasant light-emitting surface that offers an effective and beautiful light - perfect for rooms that need good lighting that can be directed.