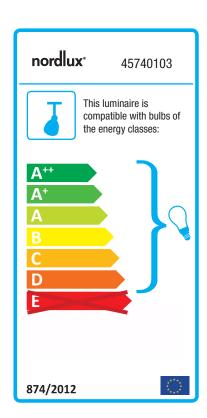

## **Aslak**

Item number: 45740103 Black EAN: 5701581369382

Packaging unit 3
Material: Metal

IP20, Class 2 (Double isolated), 230V GU10, Max. 35W, Light source not included

Area: Indoor

Energy class A++ - D