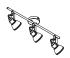

## nordlux®







Projection (cm): 20 56.5 Shade diameter (cm): 8 Wall box (cm): Ø9

## **Aslak**

Item number: 45740103 Black EAN: 5701581369382

Packaging unit 3
Material: Metal

IP20, Class 2 (Double isolated), 230V GU10, Max. 35W, Light source not included

Area: Indoor

Energy class A++ - D

The Aslak series has a style that is both modern and industrial, arising from the shape, the assembly and the aesthetic details. Aslak has a pleasant light-emitting surface that offers an effective and beautiful light - perfect for rooms that need good lighting that can be directed.



## nordlux®







Projection (cm): 20 56.5 Shade diameter (cm): 8 Wall box (cm): Ø9

## **Aslak**

Item number: 45740101 White EAN: 5701581369283

Packaging unit 3 Material: Metal IP20, Class 2 (Double isolated), 230V

GU10, Max.