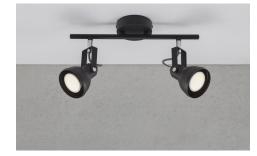

## Aslak

Item number: 45730103 Black EAN: 5701581369184

Packaging unit 3 Material: Metal IP20, Class 2 (Double isolated), 230V GU10, Max. 35W, Light source not included

Area: Indoor Energy class A++ - D

The Aslak series has a style that is both modern and industrial, arising from the shape, the assembly and the aesthetic details. Aslak has a pleasant light-emitting surface that offers an effective and beautiful light - perfect for rooms that need good lighting that can be directed.