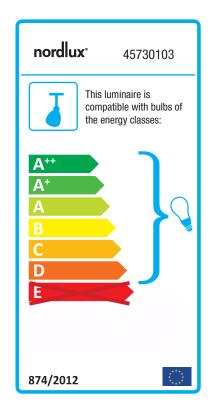

## Aslak

Item number: 45730103 Black EAN: 5701581369184

Packaging unit 3 Material: Metal IP20, Class 2 (Double isolated), 230V GU10, Max. 35W, Light source not included

Area: Indoor Energy class A++ - D

The Aslak series has a style that is both modern and industrial, arising from the shape, the assembly and the aesthetic details. Aslak has a pleasant light-emitting surface that offers an effective and beautiful light - perfect for rooms that need good lighting that can be directed.