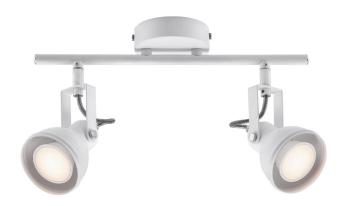

## Aslak

Item number: 45730101 White EAN: 5701581369085

Packaging unit 3 Material: Metal IP20, Class 2 (Double isolated), 230V GU10, Max. 35W, Light source not included

Area: Indoor Energy class A++ - D

The Aslak series has a style that is both modern and industrial, arising from the shape, the assembly and the aesthetic details. Aslak has a pleasant light-emitting surface that offers an effective and beautiful light - perfect for rooms that need good lighting that can be directed.