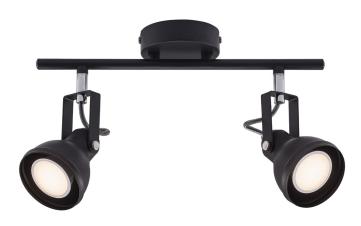

## Aslak

Item number: 45730103 Black EAN: 5701581369184

Packaging unit 3 Material: Metal IP20, Class 2 (Double isolated), 230V GU10, Max. 35W, Light source not included

Area: Indoor Energy class A++ - D

The Aslak series has a style that is both modern and industrial, arising from the shape, the assembly and the aesthetic details. Aslak has a pleasant light-emitting surface that offers an effective and beautiful light - perfect for rooms that need good lighting that can be directed.