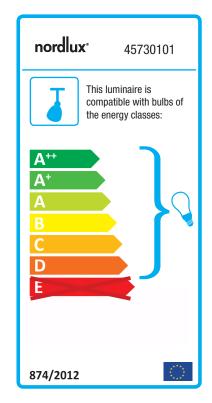

## Aslak

Item number: 45730101 White EAN: 5701581369085

Packaging unit 3 Material: Metal IP20, Class 2 (Double isolated), 230V GU10, Max. 35W, Light source not included

Area: Indoor Energy class A++ - D

The Aslak series has a style that is both modern and industrial, arising from the shape, the assembly and the aesthetic details. Aslak has a pleasant light-emitting surface that offers an effective and beautiful light - perfect for rooms that need good lighting that can be directed.