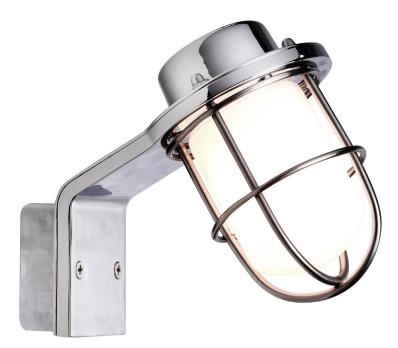

## Marina Bathroom

Item number: 62329933 Chrome EAN: 5701581331785

nordlux®

Packaging unit 3 Material: Metal/Glass IP44, Class 2 (Double isolated), 230V G9, Max. 40W, Light source not included

Area: Indoor Energy class A++ - D

The rustic, maritime lamp, Marina, was designed by Kaare Bækgaard. The design was inspired by elements of the maritime environment, where the forces of nature mean lighting must be well-protected. The lamp's sandblasted bulb is encircled by rustic metal elements that add to the raw design.