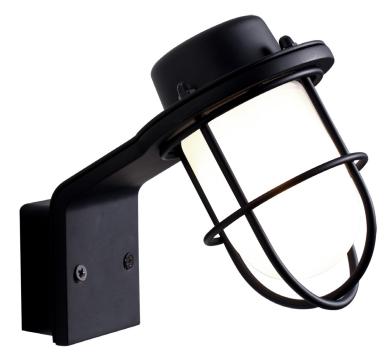

## Marina Bathroom

Item number: 62329903 Black EAN: 5701581365780

nordlux®

Packaging unit 3 Material: Metal/Glass IP44, Class 2 (Double isolated), 230V G9, Max. 40W, Light source not included

Area: Indoor Energy class A++ - D

The rustic, maritime lamp, Marina, was designed by Kaare Bækgaard. The design was inspired by elements of the maritime environment, where the forces of nature mean lighting must be well-protected. The lamp's sandblasted bulb is encircled by rustic metal elements that add to the raw design.