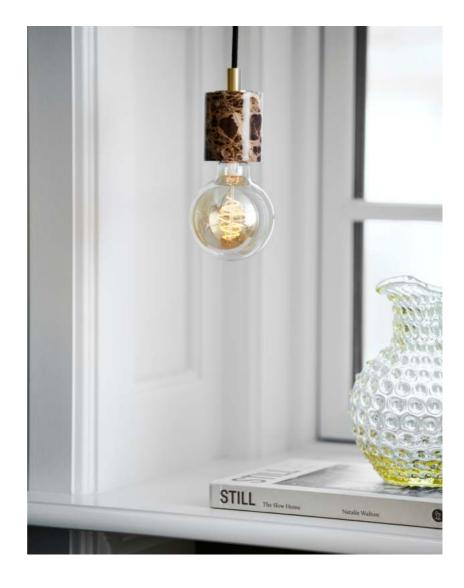

Natural style Genuine marble in nature's playful colours

• Create your own design expression with a decorative bulb • Marble structure means that not two are alike

This design light is rooted in raw nature and emphasises contrast between stylish, coloured marble finish and warm decorative light source.

Marble is a unique natural material and therefore lines, colours and patterns may vary from lamp to lamp. This is a part of the charm of working with natural materials.