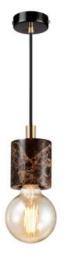

### SIV | PENDANT | BROWN

45883018

Voltage (V): 220-240 Volt

IP degree: IP20

Maximum bulb wattage (W): 60W Class (Class 1, Class 2, Class 3):

Class 1 (Earth contact)

Bulb base: E27

Parallel connection: False

Primary material: Marble Secondary material: Textile Colour of the cable: Black Length of the cable (cm): 270 Surface material of the cable:

Textile

Is the cable replaceable: False

Colour: Brown

Height (cm): 10 Width (cm): 6.4 Shade Diameter (cm): 6.4 Lenght (cm): 10

Natural style Genuine marble in nature's playful colours

• Create your own design expression with a decorative bulb • Marble structure means that not two are alike

This design light is rooted in raw nature and emphasises contrast between stylish, coloured marble finish and warm decorative light source.