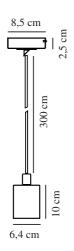

Primary material: Marble Secondary material: Textile Colour of the cable: Black Length of the cable (cm): 270 Surface material of the cable:

Textile

Is the cable replaceable: False

Colour: Brown

Height (cm): 10 Width (cm): 6.4 Shade Diameter (cm): 6.4 Lenght (cm): 10