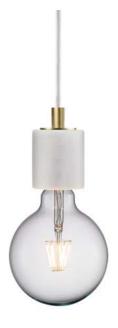

#### Siv

Item number: 45883001 White EAN: 5701581372184

Packaging unit 3 Material: Marble

IP20, Class 1 (Earth contact), 230V Cord: 270 cm, White textile cable Can the cable be replaced? No

E27, Max. 60W, Light source not included

Area: Indoor

Energy class A++ - D

This design light is rooted in raw nature and emphasises contrast between stylish, coloured marble finish and warm decorative light source. For centuries, marble has been a natural and popular material that always displays unique colours, patterns and textures.