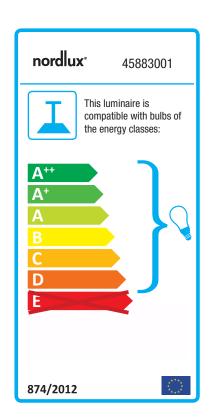

Area: Indoor

Energy class A++ - D

This design light is rooted in raw nature and emphasises contrast between stylish, coloured marble finish and warm decorative light source. For centuries, marble has been a natural and popular material that always displays unique colours, patterns and textures.