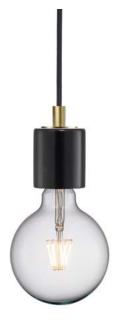

### Siv

Item number: 45883003 Black EAN: 5701581372283

Packaging unit 3 Material: Marble

IP20, Class 1 (Earth contact), 230V Cord: 270 cm, Black textile cable Can the cable be replaced? No

E27, Max. 60W, Light source not included

Area: Indoor

Energy class A++ - D

This design light is rooted in raw nature and emphasises contrast between stylish, coloured marble finish and warm decorative light source. For centuries, marble has been a natural and popular material that always displays unique colours, patterns and textures.