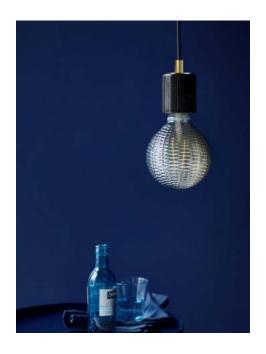

Natural style Genuine marble in nature's playful colours

• Create your own design expression with a decorative bulb • Marble structure means that not two are alike

This design light is rooted in raw nature and emphasises contrast between stylish, coloured marble finish and warm decorative light source.

Marble is a unique natural material and therefore lines, colours and patterns may vary from lamp to lamp. This is a part of the charm of working with natural materials.