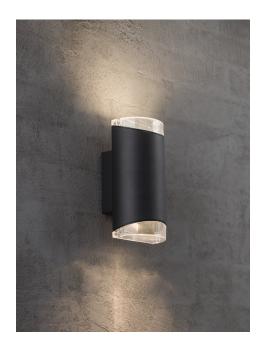

## Arn

Item number: 45481003 Black EAN: 5701581363786

Packaging unit 3
Material: Aluminium/Plastic
IP44, Class 1 (Earth contact), 230V
GU10, Max. 2X28W, Light source not included
Parallel connection possible

Area: Outdoor Energy class A++ - D

Nordlux Am is a double wall light crafted in a modern and stylish design. The wall light is ideal for illumination for driveways, garages or entrances.