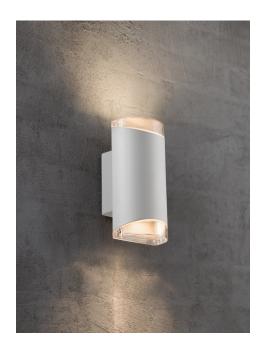

Area: Outdoor Energy class A++ - D

Nordlux Am is a double wall light crafted in a modern and stylish design. The wall light is ideal for illumination for driveways, garages or entrances.