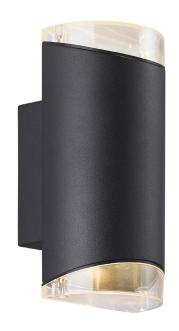

## Arn

Item number: 45481001 White EAN: 5701581388680

Packaging unit 3
Material: Aluminium/Plastic
IP44, Class 1 (Earth contact), 230V
GU10, Max. 2X28W, Light source not included
Parallel connection possible

Area: Outdoor Energy class A++ - D

Nordlux Am is a double wall light crafted in a modern and stylish design. The wall light is ideal for illumination for driveways, garages or entrances.