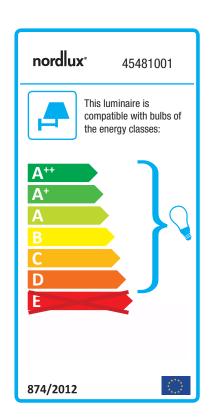

## Arn

Item number: 45481001 White EAN: 5701581388680

Packaging unit 3
Material: Aluminium/Plastic
IP44, Class 1 (Earth contact), 230V
GU10, Max. 2X28W, Light source not included
Parallel connection possible

Area: Outdoor Energy class A++ - D

Nordlux Am is a double wall light crafted in a modern and stylish design. The wall light is ideal for illumination for driveways, garages or entrances.