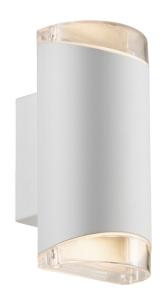

Area: Outdoor Energy class A++ - D

Nordlux Am is a double wall light crafted in a modern and stylish design. The wall light is ideal for illumination for driveways, garages or entrances.