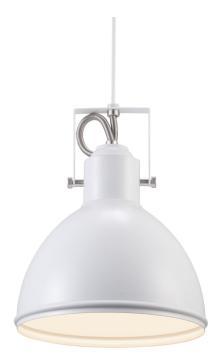

### Aslak

Item number: 46553001 White EAN: 5701581406582

Packaging unit 3 Material: Metal IP20, Class 2 (Double isolated), 230V Cord: 300 cm, White Can the cable be replaced? No E27, Max. 40W, Light source not included

Area: Indoor Energy class A++ - D

The Aslak series has a style that is both modern and industrial, arising from the shape, the assembly and the aesthetic details. Aslak has a pleasant light-emitting surface that offers an effective and beautiful light - perfect for rooms that need good lighting that can be directed.