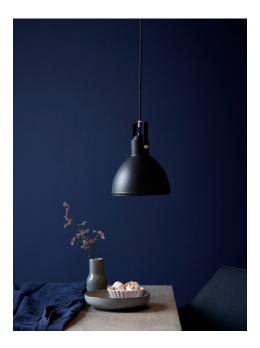

### Aslak

Item number: 46553003 Black EAN: 5701581406681

Packaging unit 3 Material: Metal IP20, Class 2 (Double isolated), 230V Cord: 300 cm, Black Can the cable be replaced? No E27, Max. 40W, Light source not included

Area: Indoor Energy class A++ - D

The Aslak series has a style that is both modern and industrial, arising from the shape, the assembly and the aesthetic details. Aslak has a pleasant light-emitting surface that offers an effective and beautiful light - perfect for rooms that need good lighting that can be directed.