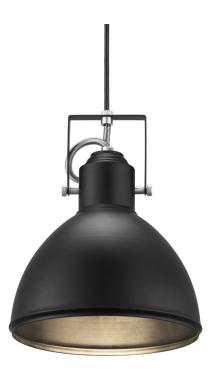

### Aslak

Item number: 46553003 Black EAN: 5701581406681

Packaging unit 3 Material: Metal IP20, Class 2 (Double isolated), 230V Cord: 300 cm, Black Can the cable be replaced? No E27, Max. 40W, Light source not included

Area: Indoor Energy class A++ - D

The Aslak series has a style that is both modern and industrial, arising from the shape, the assembly and the aesthetic details. Aslak has a pleasant light-emitting surface that offers an effective and beautiful light - perfect for rooms that need good lighting that can be directed.