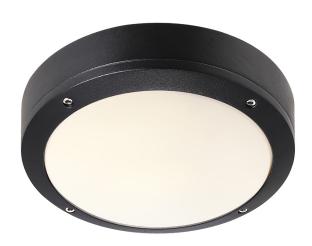

## nordlux®

Projection (cm): 7 Shade diameter (cm): 22.3

## Desi 22

Item number: 77636003 Black EAN: 5701581250888

Packaging unit 3 Material: Aluminium/Plastic IP44, Class 1 (Earth contact), 230V E27, Max. 12W, Light source not included Parallel connection possible

Area: Outdoor Energy class A++ - B

Desi is an elegant and simple wall light that is useful for hanging in door canopies, on outdoor brickwork, or in the shed. The matte shade softens the light and prevents glare.