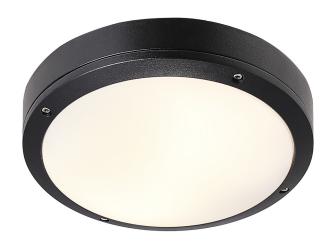

## nordlux®

Projection (cm): 7 Shade diameter (cm): 22.3

## Desi 22

Item number: 77636003 Black EAN: 5701581250888

Packaging unit 3 Material: Aluminium/Plastic IP44, Class 1 (Earth contact), 230V E27, Max. 12W, Light source not included Parallel connection possible

Area: Outdoor Energy class A++ - B

Desi is an elegant and simple wall light that is useful for hanging in door canopies, on outdoor brickwork, or in the shed. The matte shade softens the light and prevents glare.