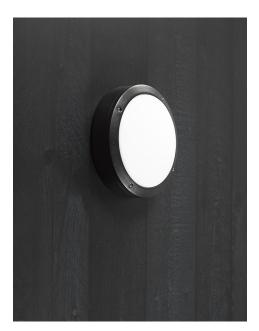

## Desi 22

Item number: 77636003 Black EAN: 5701581250888

Packaging unit 3 Material: Aluminium/Plastic IP44, Class 1 (Earth contact), 230V E27, Max. 12W, Light source not included Parallel connection possible

Area: Outdoor Energy class A++ - B

Desi is an elegant and simple wall light that is useful for hanging in door canopies, on outdoor brickwork, or in the shed. The matte shade softens the light and prevents glare.