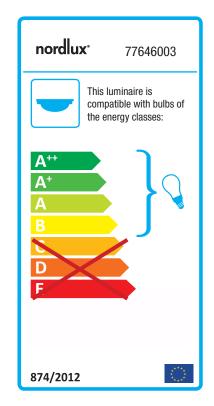

## Desi 28

Item number: 77646003 Black EAN: 5701581250987

Packaging unit 3 Material: Aluminium/Plastic IP44, Class 1 (Earth contact), 230V E27, Max. 2X12W, Light source not included Parallel connection possible

Area: Outdoor Energy class A++ - B

Desi is an elegant and simple wall light that is useful for hanging in door canopies, on outdoor brickwork, or in the shed. The matte shade softens the light and prevents glare.