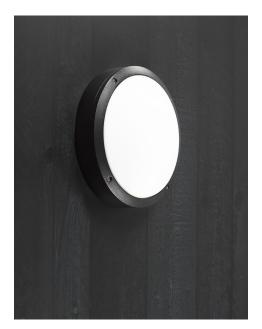

## nordlux®

Projection (cm): 7.5 Shade diameter (cm): 27.5

## Desi 28

Item number: 77646003 Black EAN: 5701581250987

Packaging unit 3 Material: Aluminium/Plastic IP44, Class 1 (Earth contact), 230V E27, Max. 2X12W, Light source not included Parallel connection possible

Area: Outdoor Energy class A++ - B

Desi is an elegant and simple wall light that is useful for hanging in door canopies, on outdoor brickwork, or in the shed. The matte shade softens the light and prevents glare.