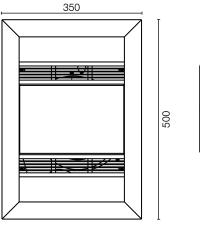

#### **TECHNICAL SPECIFICATIONS**

| Operating Voltage:                                          | 240V / 50Hz                                                                                                                    |  |  |  |  |
|-------------------------------------------------------------|--------------------------------------------------------------------------------------------------------------------------------|--|--|--|--|
| Class:                                                      | Class I (1)                                                                                                                    |  |  |  |  |
| Total Wattage:                                              | 1100W total max.                                                                                                               |  |  |  |  |
| Motor Wattage:                                              | 55W Total                                                                                                                      |  |  |  |  |
| Motor Type:                                                 | Longlife ball bearing                                                                                                          |  |  |  |  |
| Air Extraction:                                             | up to 500m³/hr (139l/sec)                                                                                                      |  |  |  |  |
| Heat Wattage:                                               | 1000W max.                                                                                                                     |  |  |  |  |
| Heat Type:                                                  | Instant heat Infrared tube                                                                                                     |  |  |  |  |
| Light Wattage:                                              | 2 x 8W max.                                                                                                                    |  |  |  |  |
| Light adjustable:                                           | Change colour temperature from 3000K, 4200K or 6000K                                                                           |  |  |  |  |
| Light Lumens                                                | 1000lm (3000K); 1100lm (4200K); 1200lm (6000K)                                                                                 |  |  |  |  |
| Cutout:                                                     | 475mm x 325mm                                                                                                                  |  |  |  |  |
| Outlet Diameter:                                            | suits ø150mm ducting                                                                                                           |  |  |  |  |
| Ingress protection:                                         | IPX2                                                                                                                           |  |  |  |  |
| Thermal Safety Switch:                                      | Auto cut-off / Fan on (50°C)                                                                                                   |  |  |  |  |
| Minimum installation<br>clearance between unit<br>and roof: | 300mm                                                                                                                          |  |  |  |  |
| Includes Accessories:                                       | 3-Gang wall control, 1.5m flexible duct, 2 x duct clamps, exterior grille                                                      |  |  |  |  |
| Warranty                                                    | 3 year replacement                                                                                                             |  |  |  |  |
| Standards:                                                  | AS/NZS 60335.2.80<br>AS/NZS 60335.2.30<br>AS/NZS 60335.1<br>AS/NZS 60598.2.2<br>AS/NZS 60598.1<br>AS CISPR15<br>AS/NZS CISPR14 |  |  |  |  |