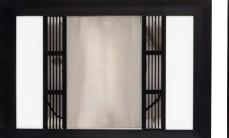

# MARVEL 3-IN-1 BATHROOM MATE

Marvel's minimalistic design delivers a modern slimline look. Its instant heat infrared lamp, powerful and quiet ball bearing motor and high lumen light giving you a total bathroom solution.

- Low profile design
- High performance 1000W instant heat lamp to warm the body
- Powerful 55W long life ball bearing motor
- Extracts up to 500m<sup>3</sup>/hr to easily remove moisture and stream
- Super bright twin 8W LED light sources with 1200 lumen maximum output
- Easily change colour temperature (CCT) from warm white 3000K, cool white 4200K to bright daylight 6000K
- 150mm side duct outlet
- This unit is fitted with a thermostat switch that will automatically turn on the fan if the internal temperature exceeds 50°C
- Includes wall switch, 1.5m flexible ducting and exterior grille
- Available in matt white and matt black