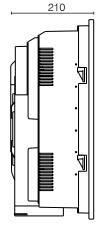

#### **TECHNICAL SPECIFICATIONS**

| Operating Voltage:                                          | 240V / 50Hz                                                                                                                    |  |  |  |  |
|-------------------------------------------------------------|--------------------------------------------------------------------------------------------------------------------------------|--|--|--|--|
| Class:                                                      | Class I (1)                                                                                                                    |  |  |  |  |
| Total Wattage:                                              | 1100W total max.                                                                                                               |  |  |  |  |
| Motor Wattage:                                              | 55W Total                                                                                                                      |  |  |  |  |
| Motor Type:                                                 | Longlife ball bearing                                                                                                          |  |  |  |  |
| Air Extraction:                                             | up to 500m³/hr (139l/sec)                                                                                                      |  |  |  |  |
| Heat Wattage:                                               | 1000W max.                                                                                                                     |  |  |  |  |
| Heat Type:                                                  | Instant heat Infrared tube                                                                                                     |  |  |  |  |
| Light Wattage:                                              | 2 x 8W max.                                                                                                                    |  |  |  |  |
| Light adjustable:                                           | Change colour temperature from 3000K, 4200K or 6000K                                                                           |  |  |  |  |
| Light Lumens                                                | 1000lm (3000K); 1100lm (4200K); 1200lm (6000K)                                                                                 |  |  |  |  |
| Cutout:                                                     | 475mm x 325mm                                                                                                                  |  |  |  |  |
| Outlet Diameter:                                            | suits ø150mm ducting                                                                                                           |  |  |  |  |
| Ingress protection:                                         | IPX2                                                                                                                           |  |  |  |  |
| Thermal Safety Switch:                                      | Auto cut-off / Fan on (50°C)                                                                                                   |  |  |  |  |
| Minimum installation<br>clearance between unit<br>and roof: | 300mm                                                                                                                          |  |  |  |  |
| Includes Accessories:                                       | 3-Gang wall control, 1.5m flexible duct, 2 x duct clamps, exterior grille                                                      |  |  |  |  |
| Warranty                                                    | 3 year replacement                                                                                                             |  |  |  |  |
| Standards:                                                  | AS/NZS 60335.2.80<br>AS/NZS 60335.2.30<br>AS/NZS 60335.1<br>AS/NZS 60598.2.2<br>AS/NZS 60598.1<br>AS CISPR15<br>AS/NZS CISPR14 |  |  |  |  |