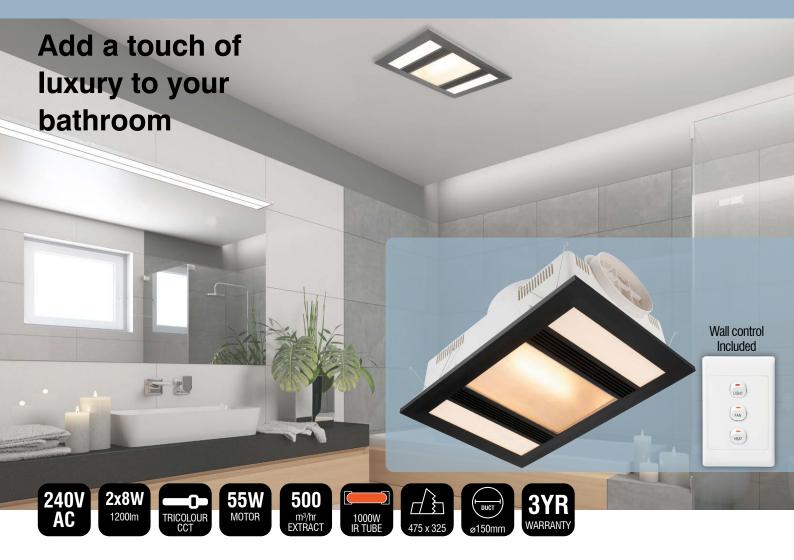

# MARVEL 3-IN-1 BATHROOM MATE

Marvel's minimalistic design delivers a modern slimline look. Its instant heat infrared lamp, powerful and quiet ball bearing motor and high lumen light giving you a total bathroom solution.

- Low profile design
- High performance 1000W instant heat lamp to warm the body
- Powerful 55W long life ball bearing motor
- Extracts up to 500m<sup>3</sup>/hr to easily remove moisture and stream
- Super bright twin 8W LED light sources with 1200 lumen maximum output
- Easily change colour temperature (CCT) from warm white 3000K, cool white 4200K to bright daylight 6000K
- 150mm side duct outlet
- This unit is fitted with a thermostat switch that will automatically turn on the fan if the internal temperature exceeds 50°C
- Includes wall switch, 1.5m flexible ducting and exterior grille
- Available in matt white and matt black

#### **TECHNICAL SPECIFICATIONS**

| Operating Voltage:                                          | 240V / 50Hz                                                                                                                    |  |  |  |  |
|-------------------------------------------------------------|--------------------------------------------------------------------------------------------------------------------------------|--|--|--|--|
| Class:                                                      | Class I (1)                                                                                                                    |  |  |  |  |
| Total Wattage:                                              | 1100W total max.                                                                                                               |  |  |  |  |
| Motor Wattage:                                              | 55W Total                                                                                                                      |  |  |  |  |
| Motor Type:                                                 | Longlife ball bearing                                                                                                          |  |  |  |  |
| Air Extraction:                                             | up to 500m³/hr (139l/sec)                                                                                                      |  |  |  |  |
| Heat Wattage:                                               | 1000W max.                                                                                                                     |  |  |  |  |
| Heat Type:                                                  | Instant heat Infrared tube                                                                                                     |  |  |  |  |
| Light Wattage:                                              | 2 x 8W max.                                                                                                                    |  |  |  |  |
| Light adjustable:                                           | Change colour temperature from 3000K, 4200K or 6000K                                                                           |  |  |  |  |
| Light Lumens                                                | 1000lm (3000K); 1100lm (4200K); 1200lm (6000K)                                                                                 |  |  |  |  |
| Cutout:                                                     | 475mm x 325mm                                                                                                                  |  |  |  |  |
| Outlet Diameter:                                            | suits ø150mm ducting                                                                                                           |  |  |  |  |
| Ingress protection:                                         | IPX2                                                                                                                           |  |  |  |  |
| Thermal Safety Switch:                                      | Auto cut-off / Fan on (50°C)                                                                                                   |  |  |  |  |
| Minimum installation<br>clearance between unit<br>and roof: | 300mm                                                                                                                          |  |  |  |  |
| Includes Accessories:                                       | 3-Gang wall control, 1.5m flexible duct, 2 x duct clamps, exterior grille                                                      |  |  |  |  |
| Warranty                                                    | 3 year replacement                                                                                                             |  |  |  |  |
| Standards:                                                  | AS/NZS 60335.2.80<br>AS/NZS 60335.2.30<br>AS/NZS 60335.1<br>AS/NZS 60598.2.2<br>AS/NZS 60598.1<br>AS CISPR15<br>AS/NZS CISPR14 |  |  |  |  |