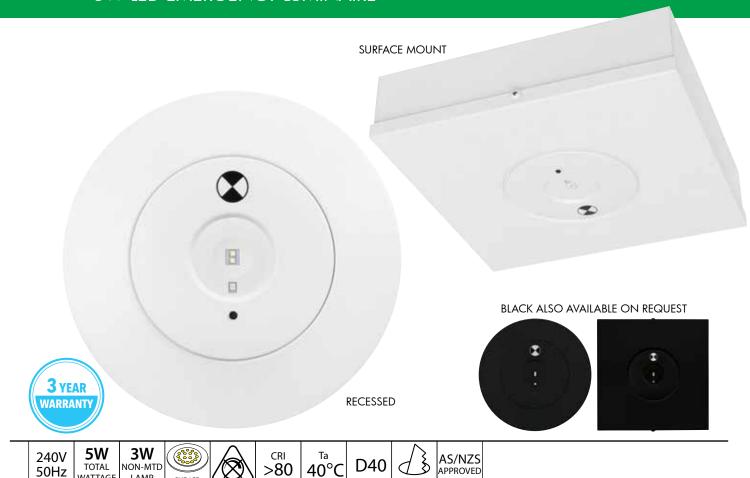

## **PATHFINDER** 3W LED EMERGENCY LUMINAIRE

WATTAGE LAMP SMD LED Pathfinder Emergency downlight 3W LED is a general purpose, versatile non-maintained

LED emergency luminaire with D40/D40 classification, compliant to AS/NZS2293. The LED luminaire with emergency 2 hour battery pack permits self-powered operation during power outage.

## **FEATURES**

- Compliant to AS/NZS 2293
- Energy efficient high output 3 watt LED
- 2-Pin flex & plug included Recessed or surface ceiling mount options available
- Injection moulded polycarbonate housing
- Removeable large trim ring included
- D40/D40 classification
- High density storage LiCoO<sub>2</sub> batteries
- IP20 rating
- Emergency driver fully tested & compliant with SAA
- 2 Hour duration period
- TA40 maximum thermal ambient operating temperature
- Charger type: Trickle
- Charger time: 16 Hours
- Charger operation: Continuous
- Cutout: 70 to 130mm

## **CLASSIFICATION & SPACING DISTANCE**

| Plane        | Class | 2.1                    | 2.4  | 2.7  | 3.0                                   | 3.6  | 4.0                 | 4.5               | 5.0       | 6.0       |  |
|--------------|-------|------------------------|------|------|---------------------------------------|------|---------------------|-------------------|-----------|-----------|--|
| C0           | D40   | 16.7                   | 17.4 | 18.0 | 18.6                                  | 19.6 | 20.1                | 20.8              | 21.3      | 22.1      |  |
| C90          | D40   | 16.7                   | 17.4 | 18.0 | 18.6                                  | 19.6 | 20.1                | 20.8              | 21.3      | 22.1      |  |
| MODEL<br>NO. |       | MOUNT<br>TYPE          |      |      | NON-MAINTAINED<br>LAMP WATTAGE<br>(W) |      |                     | FITTING<br>COLOUR |           |           |  |
| 19882/       |       | RECESSED               |      |      | 3                                     |      | /05-WHITE           |                   | /06-B     | /06-BLACK |  |
| 19886/       |       | SURFACE                |      |      | 3                                     |      | /05-WHITE           |                   | /06-BLACK |           |  |
| 19895/       |       | SURFACE MOUNT BOX ONLY |      |      |                                       |      | /05-WHITE /06-BLACK |                   |           |           |  |