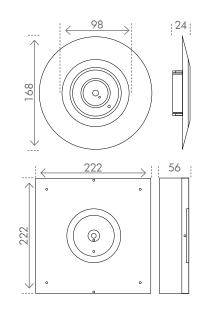

## **FEATURES**

- Compliant to AS/NZS 2293
- Energy efficient high output 3 watt LED
- 2-Pin flex & plug included Recessed or surface ceiling mount options available
- Injection moulded polycarbonate housing
- Removeable large trim ring included
- D40/D40 classification
- High density storage LiCoO<sub>2</sub> batteries
- IP20 rating
- Emergency driver fully tested & compliant with SAA
- 2 Hour duration period
- TA40 maximum thermal ambient operating temperature
- Charger type: Trickle
- Charger time: 16 Hours
- Charger operation: Continuous
- Cutout: 70 to 130mm

## **CLASSIFICATION & SPACING DISTANCE**

| Plane        | Class | 2.1                    | 2.4  | 2.7  | 3.0                                   | 3.6  | 4.0                 | 4.5               | 5.0       | 6.0       |  |
|--------------|-------|------------------------|------|------|---------------------------------------|------|---------------------|-------------------|-----------|-----------|--|
| C0           | D40   | 16.7                   | 17.4 | 18.0 | 18.6                                  | 19.6 | 20.1                | 20.8              | 21.3      | 22.1      |  |
| C90          | D40   | 16.7                   | 17.4 | 18.0 | 18.6                                  | 19.6 | 20.1                | 20.8              | 21.3      | 22.1      |  |
| MODEL<br>NO. |       | MOUNT<br>TYPE          |      |      | NON-MAINTAINED<br>LAMP WATTAGE<br>(W) |      |                     | FITTING<br>COLOUR |           |           |  |
| 19882/       |       | RECESSED               |      |      | 3                                     |      | /05-WHITE           |                   | /06-B     | /06-BLACK |  |
| 19886/       |       | SURFACE                |      |      | 3                                     |      | /05-WHITE           |                   | /06-BLACK |           |  |
| 19895/       |       | SURFACE MOUNT BOX ONLY |      |      |                                       |      | /05-WHITE /06-BLACK |                   |           |           |  |