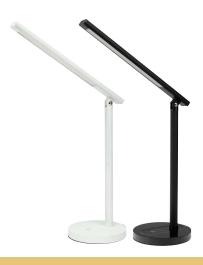

## INSTALLATION Do-It-Yourself

|               | MODEL    | COLOUR | DESCRIPTION        | BOX SIZE                 | GROSS WEIGHT | BOX QTY | BARCODE/TUN       |
|---------------|----------|--------|--------------------|--------------------------|--------------|---------|-------------------|
| RETAIL<br>BOX | 21423/05 | White  | Tago LED Desk Lamp | W150 x H350<br>x D150 mm | 0.600 kg     | 1 pc    | 9 312641 214243 > |
| OUTER<br>CTN  | 21423/05 | White  | Tago LED Desk Lamp |                          | 4.800 kg     | 8 pc    | 19312641214240    |
| RETAIL<br>BOX | 21423/06 | Black  | Tago LED Desk Lamp | W150 x H350<br>x D150 mm | 0.600 kg     | 1 pc    | 9 312641 214236 > |
| OUTER<br>CTN  | 21423/06 | Black  | Tago LED Desk Lamp |                          | 4.800 kg     | 8 pc    | 19312641214233    |