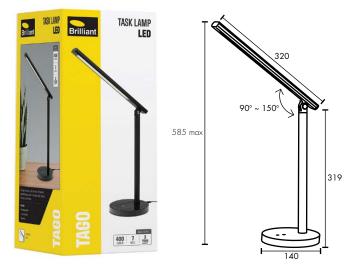

The Tago desk lamp is a slimline modern LED lamp with bright 400 lumen output. This functional lamp is ideal for the study or work station.

- Helps you focus on your tasks more efficiently, productively and comfortably
- Easily direct the light up or down using the adjustable head
- Light up any study area or workspace
- Three dimming modes
- Integrated 7W LED light source
- LED life time approx. 25,000 hours
- Quick and easy Do-It-Yourself installation
- Australian approved 1.8m cable and plug

## **APPLICATIONS**

• Ideal for reading, study or to increase light at your work station.

| TECHNICAL SPECIFICATIONS |                                                      |  |  |  |
|--------------------------|------------------------------------------------------|--|--|--|
| Operating voltage:       | 240V / 50Hz                                          |  |  |  |
| Output:                  | 12V DC 0.42A (SELV)                                  |  |  |  |
| Class:                   | Lamp: Class III (3)<br>DC Power Supply: Class II (2) |  |  |  |
| Wattage:                 | 7W Total                                             |  |  |  |
| Lumens:                  | 400 Total Lumens                                     |  |  |  |
| Light adjustable:        | 4000K Cool White                                     |  |  |  |
| Dimming:                 | 10%, 50%, 100%                                       |  |  |  |
| Colour rendering index:  | > 80                                                 |  |  |  |
| Construction:            | Body: Aluminum<br>Diffuser: Polycarbonate            |  |  |  |
| Plug and Cord:           | 2-Pin, 1.8m length                                   |  |  |  |
| Operating temperature:   | +5°C to 45°C                                         |  |  |  |
| Warranty:                | 2 year replacement                                   |  |  |  |
| Standards:               | AS/NZS 60598.1                                       |  |  |  |