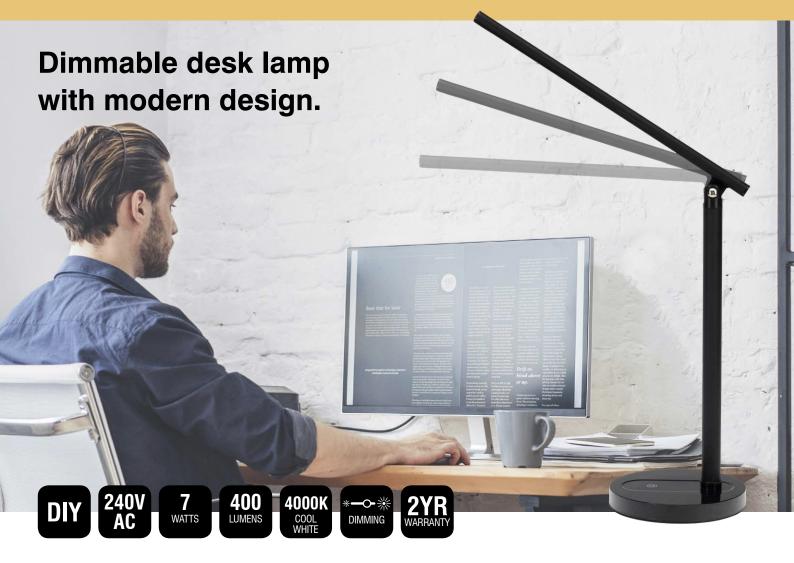

The Tago desk lamp is a slimline modern LED lamp with bright 400 lumen output. This functional lamp is ideal for the study or work station.

- Helps you focus on your tasks more efficiently, productively and comfortably
- Easily direct the light up or down using the adjustable head
- Light up any study area or workspace
- Three dimming modes
- Integrated 7W LED light source
- LED life time approx. 25,000 hours
- Quick and easy Do-It-Yourself installation
- Australian approved 1.8m cable and plug

## **APPLICATIONS**

• Ideal for reading, study or to increase light at your work station.

| TECHNICAL SPECIFICATIONS |                                                      |  |  |  |
|--------------------------|------------------------------------------------------|--|--|--|
| Operating voltage:       | 240V / 50Hz                                          |  |  |  |
| Output:                  | 12V DC 0.42A (SELV)                                  |  |  |  |
| Class:                   | Lamp: Class III (3)<br>DC Power Supply: Class II (2) |  |  |  |
| Wattage:                 | 7W Total                                             |  |  |  |
| Lumens:                  | 400 Total Lumens                                     |  |  |  |
| Light adjustable:        | 4000K Cool White                                     |  |  |  |
| Dimming:                 | 10%, 50%, 100%                                       |  |  |  |
| Colour rendering index:  | > 80                                                 |  |  |  |
| Construction:            | Body: Aluminum<br>Diffuser: Polycarbonate            |  |  |  |
| Plug and Cord:           | 2-Pin, 1.8m length                                   |  |  |  |
| Operating temperature:   | +5°C to 45°C                                         |  |  |  |
| Warranty:                | 2 year replacement                                   |  |  |  |
| Standards:               | AS/NZS 60598.1                                       |  |  |  |