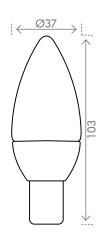

And incorporating a high-powered SMD array technology for superior output and energy efficiency.

Brilliant Candle LED globes last up to 15,000 hours.<sup>1</sup>

| Code: | Wattage | Lumens | Colour Temp      | Base        | Dimmable | Size        |
|-------|---------|--------|------------------|-------------|----------|-------------|
| 18879 | 4W      | 250    | 3000K WARM WHITE | B15 BAYONET | NO       | Ø37 x 103mm |
| 18545 | 4W      | 250    | 3000K WARM WHITE | E14 SCREW   | NO       | Ø37 x 103mm |
| 18546 | 4W      | 250    | 3000K WARM WHITE | B22 BAYONET | NO       | Ø37 x 103mm |
| 18547 | 4W      | 250    | 3000K WARM WHITE | E27 SCREW   | NO       | Ø37 x 103mm |