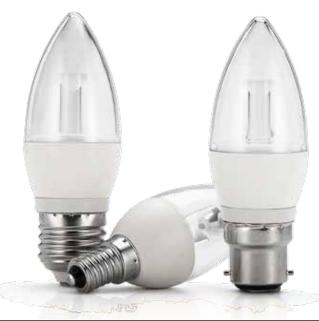

## LED CANDLE 4W

CANDLE SHAPED GLOBE

240V 50Hz

SMD LED

4W

CRI >84 UV SAFE

Lifespan: Up to 15,000 hours<sup>1</sup>

Brilliant's LED Candle globes are designed for decorative lighting purposes, breathing new life to light globe designs long associated with incandescent globes. Keeping the elegant candle design using a glass crystal cover with a virtual filament lens design delivering an incandescent-like sparkling light effect.

And incorporating a high-powered SMD array technology for superior output and energy efficiency.

Brilliant Candle LED globes last up to 15,000 hours.<sup>1</sup>

| Code: | Wattage | Lumens | Colour Temp      | Base        | Dimmable | Size        |
|-------|---------|--------|------------------|-------------|----------|-------------|
| 18879 | 4W      | 250    | 3000K WARM WHITE | B15 BAYONET | NO       | Ø37 x 103mm |
| 18545 | 4W      | 250    | 3000K WARM WHITE | E14 SCREW   | NO       | Ø37 x 103mm |
| 18546 | 4W      | 250    | 3000K WARM WHITE | B22 BAYONET | NO       | Ø37 x 103mm |
| 18547 | 4W      | 250    | 3000K WARM WHITE | E27 SCREW   | NO       | Ø37 x 103mm |