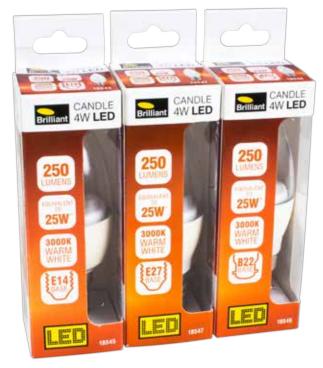

And incorporating a high-powered SMD array technology for superior output and energy efficiency.

Brilliant Candle LED globes last up to 15,000 hours.<sup>1</sup>

| Code: | Wattage | Lumens | Colour Temp      | Base        | Dimmable | Size        |
|-------|---------|--------|------------------|-------------|----------|-------------|
| 18879 | 4W      | 250    | 3000K WARM WHITE | B15 BAYONET | NO       | Ø37 x 103mm |
| 18545 | 4W      | 250    | 3000K WARM WHITE | E14 SCREW   | NO       | Ø37 x 103mm |
| 18546 | 4W      | 250    | 3000K WARM WHITE | B22 BAYONET | NO       | Ø37 x 103mm |
| 18547 | 4W      | 250    | 3000K WARM WHITE | E27 SCREW   | NO       | Ø37 x 103mm |