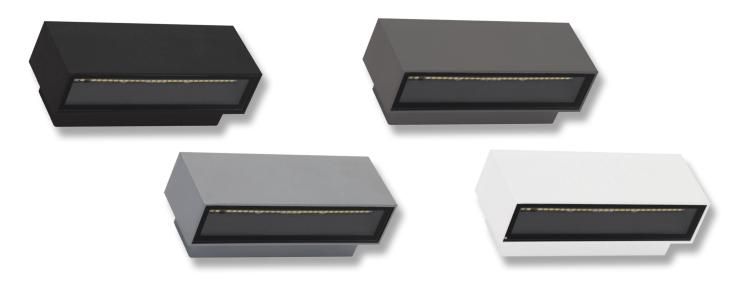

## BLOCK-12 LED Wall Light

### Description

The BLOCK-12, a surface mounted 12 LED wall light that illuminates both upward and downward to create that subtle welcoming effect. The BLOCK is also rated at IP65, giving you flexibility in indoor and covered outdoor applications.

BLOCK-12 is constructed from die-cast aluminium and includes a tempered glass lens. Behind these lens sits energy saving (2x) 6W SMD LED chips, that will provide you with a total of 1100 lumens (upward/downward) light output. The BLOCK-12 also comes complete with our Three Year Replacement Warranty for peace of mind.