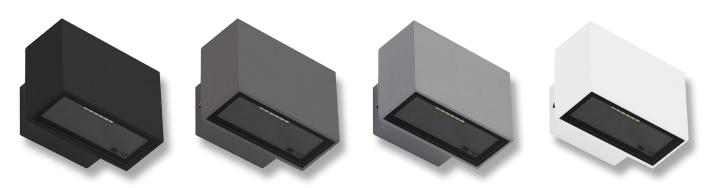

## Description

The BLOCK-6, a surface mounted LED wall light that illuminates both upward and downward to create that subtle welcoming effect. The BLOCK is also rated at IP65, giving you flexibility in indoor and covered outdoor applications.

3yr

arrant

Rati,

65

LED

BLOCK-6 is constructed from die-cast aluminium and includes a tempered glass lens. Behind this lens sits energy saving (2x) 3W SMD LED chips, that will provide you with a total of 550 lumens of (upward/downward) light output. The BLOCK-6 also comes complete with our Three Year Replacement Warranty for peace of mind.

## Diagrams / Additional

| Item No.    | Variant | Colour |
|-------------|---------|--------|
| BLOCK-6-BLK | 19544   | 3000K  |
|             | 19545   | 5000K  |
|             | 19546   | 3000K  |
| BLOCK-6-DGR | 19547   | 5000K  |
|             | 19570   | 3000K  |
| BLOCK-6-SLR | 19571   | 5000K  |
|             | 19572   | 3000K  |
| BLOCK-6-WHT | 19573   | 5000K  |
|             |         |        |