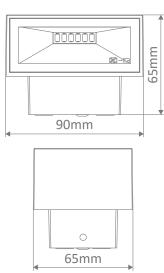

#### **Specification Features**

| Input Voltage:  | 220V-265V                                       |
|-----------------|-------------------------------------------------|
| Power (W):      | 2 x 3W (6W Total)                               |
| IP rating (IP): | IP65                                            |
| Lumens (lm):    | Warm White 3000K - 500lm<br>White 5000K - 550lm |
| LED type:       | SMD                                             |
| CCT:            | 3000K - 5000K                                   |
| CRI:            | ≥80                                             |
| Beam angle (°): | 45°                                             |
| Dimmable:       | No                                              |
| Lifespan (hrs): | 50,000hrs                                       |