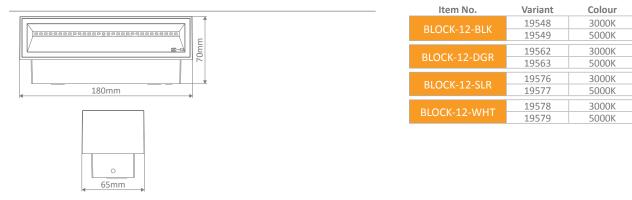

Voltage:  | 240V                                             |
|-----------------|--------------------------------------------------|
| Power (W):      | 2x6W (12W Total)                                 |
| IP rating (IP): | IP65                                             |
| Lumens (lm):    | Warm White 3000K - 950lm<br>White 5000K - 1100lm |
| LED type:       | SMD                                              |
| CCT:            | 3000К - 5000К                                    |
| CRI:            | ≥80                                              |
| Beam angle (°): | 45°                                              |
| Dimmable:       | No                                               |
| Lifespan (hrs): | 50,000hrs                                        |

## Diagrams / Additional