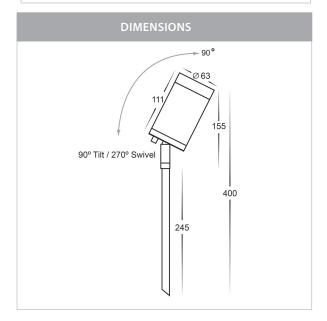

### PRODUCT SPECIFICATIONS

Name: Eden

Material: 316 Stainless Steel

Colour: Stainles Steel

**IP Rating: IP65** 

Lamp Base: MR16

**CRI:** ≥80

Cable Length: 2000mm

Wiring: Parallel

Dimmable: No

Warranty: 2 Years Replacement\*\*

### PRODUCT SPECIFICATIONS

Name: Eden

Material: Copper

**Colour:** Copper (will age over time)

**IP Rating: IP65** 

Lamp Base: MR16

**CRI:** ≥80

Cable Length: 2000mm

Wiring: Parallel

Dimmable: No

Warranty: 2 Years Replacement\*\*

Compatible with Tri-Colour 9in1 3w, 5w, 7w 12v or 24v LED Globe