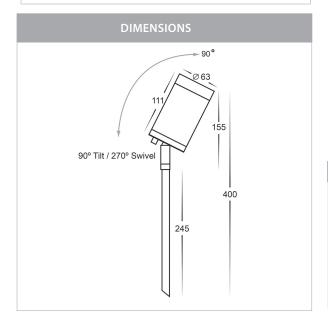

### PRODUCT SPECIFICATIONS

Name: Eden

Material: 316 Stainless Steel

Colour: Stainles Steel

**IP Rating: IP65** 

Lamp Base: MR16

**CRI:** ≥80

Cable Length: 2000mm

Wiring: Parallel

Dimmable: No

Warranty: 2 Years Replacement\*\*

### PRODUCT SPECIFICATIONS

Name: Eden

Material: Copper

**Colour:** Copper (will age over time)

**IP Rating: IP65** 

Lamp Base: MR16

**CRI:** ≥80

Cable Length: 2000mm

Wiring: Parallel

Dimmable: No

Warranty: 2 Years Replacement\*\*

Compatible with Tri-Colour 9in1 3w, 5w, 7w 12v or 24v LED Globe