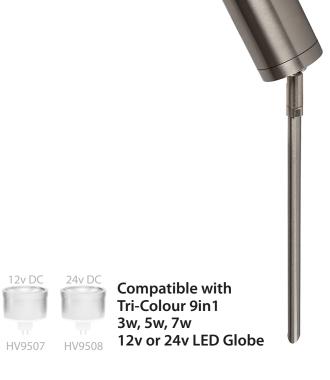

Wiring: Parallel

Dimmable: No

Warranty: 2 Years Replacement\*\*

Compatible with Tri-Colour 9in1 3w, 5w, 7w 12v or 24v LED Globe