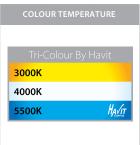

### **Product Ordering**

| IMAGE | PART NUMBER | COLOURTEMP              | LUMENS                  | INPUT  | BEAM ANGLE | INCLUDED LED              |
|-------|-------------|-------------------------|-------------------------|--------|------------|---------------------------|
|       | HV1402T     | 3000K<br>4000K<br>5500K | 270lm<br>285lm<br>300lm | 12v DC | 120°       | Tri-Colour<br>5w MR16 LED |

## **Product Ordering**

| IMAGE | PART NUMBER | COLOURTEMP              | LUMENS                  | INPUT  | BEAM ANGLE | INCLUDED LED              |
|-------|-------------|-------------------------|-------------------------|--------|------------|---------------------------|
|       | HV1412T     | 3000K<br>4000K<br>5500K | 270lm<br>285lm<br>300lm | 12v DC | 120°       | Tri-Colour<br>5w MR16 LED |