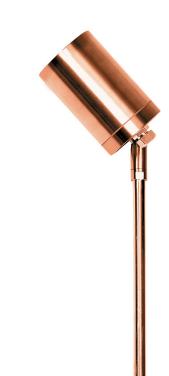

## Copper Garden Spike Light

### PRODUCT SPECIFICATIONS

Name: Eden

Material: Copper

**Colour:** Copper (will age over time)

**IP Rating: IP65** 

Lamp Base: MR16

**CRI:** ≥80

Cable Length: 2000mm

Wiring: Parallel

Dimmable: No

Warranty: 2 Years Replacement\*\*

Compatible with Tri-Colour 9in1 3w, 5w, 7w 12v or 24v LED Globe