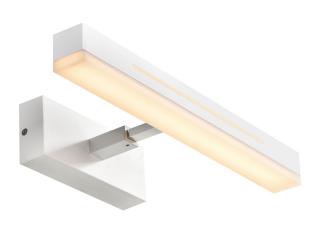

### Otis 40

Item number: 2015401001 White EAN: 5704924002687

Packaging unit 3

Material: Aluminium/Plastic

IP44, Class 2 (Double isolated), 230V LED MODUL, Light source incl. 14w led

Area: Indoor

Transformer/driver placement: I lampen

### Lightsource info (pr. lightsource)

Lumen: 1300 Lumen/Watt: 32,9 Lifetime: 25000 On/Off: 20000

Colour temperature: 3000K

RA: 90 Dimmable: No

Otis is an elegant wall lamp that is perfect for the use in the bathroom due to its high degree of protection, IP44. Otis equipped with a 2 step-Moodmaker and can be installed both vertically and horizontally – making it perfect for your personal light wishes.