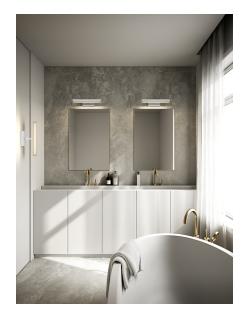

### Lightsource info (pr. lightsource)

Lumen: 1300 Lumen/Watt: 32,9 Lifetime: 25000 On/Off: 20000

Colour temperature: 3000K

RA: 90 Dimmable: No

Otis is an elegant wall lamp that is perfect for the use in the bathroom due to its high degree of protection, IP44. Otis equipped with a 2 step-Moodmaker and can be installed both vertically and horizontally – making it perfect for your personal light wishes.