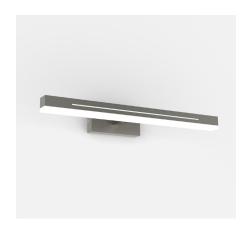

### Otis 40

Item number: 2015401055 Brushed Nickel EAN: 5704924002700

Packaging unit 3

Material: Aluminium/Plastic

IP44, Class 2 (Double isolated), 230V LED MODUL, Light source incl. 14w led

Area: Indoor

Transformer/driver placement: I lampen

### Lightsource info (pr. lightsource)

Lumen: 1300 Lumen/Watt: 32,9 Lifetime: 25000 On/Off: 20000

Colour temperature: 3000K

RA: 90 Dimmable: No

Otis is an elegant wall lamp that is perfect for the use in the bathroom due to its high degree of protection, IP44. Otis equipped with a 2 step-Moodmaker and can be installed both vertically and horizontally – making it perfect for your personal light wishes.