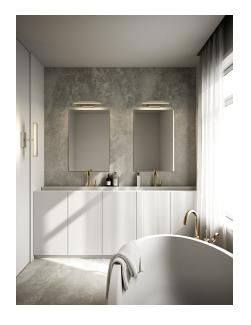

### Lightsource info (pr. lightsource)

Lumen: 1300 Lumen/Watt: 32,9 Lifetime: 25000 On/Off: 20000

Colour temperature: 3000K

RA: 90 Dimmable: No

Otis is an elegant wall lamp that is perfect for the use in the bathroom due to its high degree of protection, IP44. Otis equipped with a 2 step-Moodmaker and can be installed both vertically and horizontally – making it perfect for your personal light wishes.