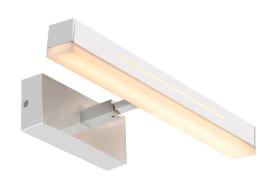

### Otis 40

Item number: 2015401033 Chrome

EAN: 5704924002694

Packaging unit 3

Material: Aluminium/Plastic

IP44, Class 2 (Double isolated), 230V LED MODUL, Light source incl. 14w led

Area: Indoor

Transformer/driver placement: I lampen

### Lightsource info (pr. lightsource)

Lumen: 1300 Lumen/Watt: 32,9 Lifetime: 25000 On/Off: 20000

Colour temperature: 3000K

RA: 90 Dimmable: No

Otis is an elegant wall lamp that is perfect for the use in the bathroom due to its high degree of protection, IP44. Otis equipped with a 2 step-Moodmaker and can be installed both vertically and horizontally – making it perfect for your personal light wishes.