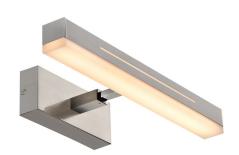

### Otis 40

Item number: 2015401033 Chrome

EAN: 5704924002694

Packaging unit 3

Material: Aluminium/Plastic

IP44, Class 2 (Double isolated), 230V LED MODUL, Light source incl. 14w led

Area: Indoor

Transformer/driver placement: I lampen

### Lightsource info (pr. lightsource)

Lumen: 1300 Lumen/Watt: 32,9 Lifetime: 25000 On/Off: 20000

Colour temperature: 3000K

RA: 90 Dimmable: No

Otis is an elegant wall lamp that is perfect for the use in the bathroom due to its high degree of protection, IP44. Otis equipped with a 2 step-Moodmaker and can be installed both vertically and horizontally – making it perfect for your personal light wishes.