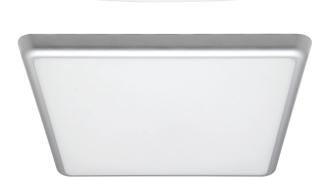

## Description

The SOLAR-SQR range of surface mounted LED ceiling lights feature a simple, round and unobtrusive design while providing a 120° beam of uniform light-output through the use of high intensity SMDs (Surface Mounted Diodes).

The SOLAR-SQR is constructed from polycarbonate and rated at IP54, making it ideal for usage in damp locations and in dwellings located close to coastal areas.

SOLAR-SQR LED ceiling lights are available in either a White or Silver Body and your choice of White LED or Warm White LED. All models come complete with driver, (fully dimmable with the Domus dimmer series) have a lifetime of 40 000 hours and are backed by our Three Year Replacement Warranty.

Order Code: 20934

Product Code: SOLAR-SQR-400-W-WW
Colour: White - Warm White 3000K

Order Code: 20935

Product Code: SOLAR-SQR-400-W-W
Colour: White - White 5000K

Order Code: 20936

Product Code: SOLAR-SQR-400-S-WW
Colour: Silver - Warm White 3000K