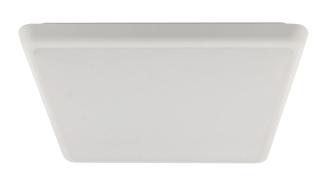

## Description

The SOLAR-SQR range of surface mounted LED ceiling lights feature a simple, round and unobtrusive design while providing a 120° beam of uniform light-output through the use of high intensity SMDs (Surface Mounted Diodes).

The SOLAR-SQR is constructed from polycarbonate and rated at IP54, making it ideal for usage in damp locations and in dwellings located close to coastal areas.

SOLAR-SQR LED ceiling lights are available in either a White or Silver Body and your choice of White LED or Warm White LED. All models come complete with driver, (fully dimmable with the Domus dimmer series) have a lifetime of 40 000 hours and are backed by our Three Year Replacement Warranty.

Product Code: SOLAR-SQR-300-W-W
Colour: White - White 5000K

Order Code: 20932

Product Code: SOLAR-SQR-300-S-WW
Colour: Silver - Warm White 3000K

Order Code: 20933

Product Code: SOLAR-SQR-300-S-W Colour: Silver - White 5000K