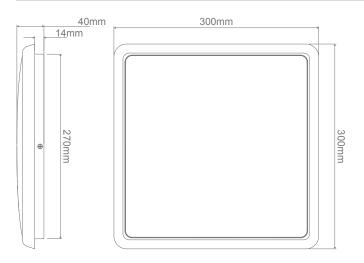

ries) have a lifetime of 40 000 hours and are backed by our Three Year Replacement Warranty.



### **Specification Features**

Input Voltage: AC 240V Power (W): 25W IP rating (IP): IP54

Lumens (lm): Warm White 3000K - 2075lm

White 5000K - 2200lm

LED type: SMD

CCT: 3000K - 5000K

CRI: ≥80

Beam angle (°): 120°

Dimmable: Yes\*

Lifespan (hrs): 40,000hrs

\* Tested on the Domus EV-DIMMER (20505). May work on other but not tested.



Order Code: 20930

Product Code: SOLAR-SQR-300-W-WW
Colour: White - Warm White 3000K

Order Code: 20931

Product Code: SOLAR-SQR-300-W-W
Colour: White - White 5000K

Order Code: 20932

Product Code: SOLAR-SQR-300-S-WW
Colour: Silver - Warm White 3000K

Order Code: 20933

Product Code: SOLAR-SQR-300-S-W Colour: Silver - White 5000K

## Diagrams / Additional