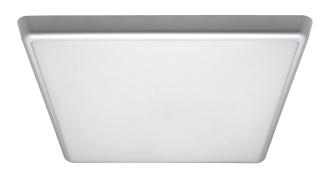

## Description

The SOLAR-SQR range of surface mounted LED ceiling lights feature a simple, round and unobtrusive design while providing a 120° beam of uniform light-output through the use of high intensity SMDs (Surface Mounted Diodes).

The SOLAR-SQR is constructed from polycarbonate and rated at IP54, making it ideal for usage in damp locations and in dwellings located close to coastal areas.

SOLAR-SQR LED ceiling lights are available in either a White or Silver Body and your choice of White LED or Warm White LED. All models come complete with driver, (fully dimmable with the Domus dimmer series) have a lifetime of 40 000 hours and are backed by our Three Year Replacement Warranty.