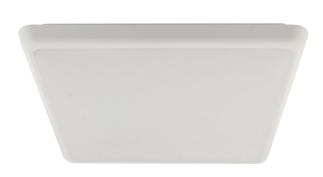

## Description

The SOLAR-SQR range of surface mounted LED ceiling lights feature a simple, round and unobtrusive design while providing a 120° beam of uniform light-output through the use of high intensity SMDs (Surface Mounted Diodes).

The SOLAR-SQR is constructed from polycarbonate and rated at IP54, making it ideal for usage in damp locations and in dwellings located close to coastal areas.

SOLAR-SQR LED ceiling lights are available in either a White or Silver Body and your choice of White LED or Warm White LED. All models come complete with driver, (fully dimmable with the Domus dimmer series) have a lifetime of 40 000 hours and are backed by our Three Year Replacement Warranty.