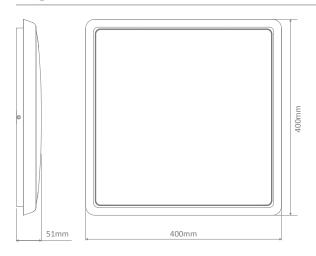

### **Specification Features**

Input Voltage: AC 240V Power (W): 35W IP rating (IP): IP54

Lumens (lm): Warm White 3000K - 2520lm

White 5000K - 2560lm

LED type: SMD

CCT: 3000K - 5000K

CRI: ≥80

Beam angle (°): 120°

Dimmable: Yes\*\*

Lifespan (hrs): 40,000hrs

IP54 rating is from the underside of the down light once installed into the ceiling.

\*\* Tested on the Domus EV-DIMMER (20505). May work on other but not tested.



Order Code: 20934

Product Code: SOLAR-SQR-400-W-WW
Colour: White - Warm White 3000K

Order Code: 20935

Product Code: SOLAR-SQR-400-W-W
Colour: White - White 5000K

Order Code: 20936

Product Code: SOLAR-SQR-400-S-WW
Colour: Silver - Warm White 3000K

Order Code: 20937

Product Code: SOLAR-SQR-400-S-W
Colour: Silver - White 5000K

## Diagrams / Additional





# SOLAR-SQR-300

















# Ceiling Light

## Description

The SOLAR-SQR range of surface mounted LED ceiling lights feature a simple, round and unobtrusive design while providing a 120° beam of uniform light-output through the use of high intensity SMDs (Surface Mounted Diodes).

The SOLAR-SQR is constructed from polycarbonate and rated at IP54, making it ideal for usage in damp locations and in dwellings located close to coastal areas.

SOLAR-SQR LED ceiling lights are available in either a White or Silver Body and your choice of White LED or Warm White LED. All models come complete with driver, (fully dimmable with the Domus dimmer series) have a lifetime of 40 000 hours and are backed by our Three Year Replacement Warranty.



### **Specification Features**

Input Voltage: A