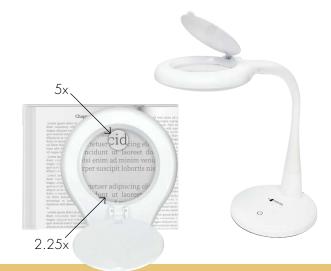

## AUGGIE LED MAGNIFIER LAMP

Perform delicate tasks with ease using the Auggie Magnifier Lamp, ideal for when you're doing small, intricate or detailed activities. It provides 2.25x magnification with a 5x dioptre lens.

- Powerful, diffused lighting for fine detail, craft and hobby work
- Easily direct the light up or down using the soft rubber covered goose neck
- Features 2.25x magnification with a 5x dioptre lens
- Light up any study area or workspace
- Three dimming modes
- Integrated 6W LED light source for even light distribution
- LED life time approx. 25,000 hours
- Quick and easy Do-It-Yourself installation
- · Australian approved 1.8m cable and plug