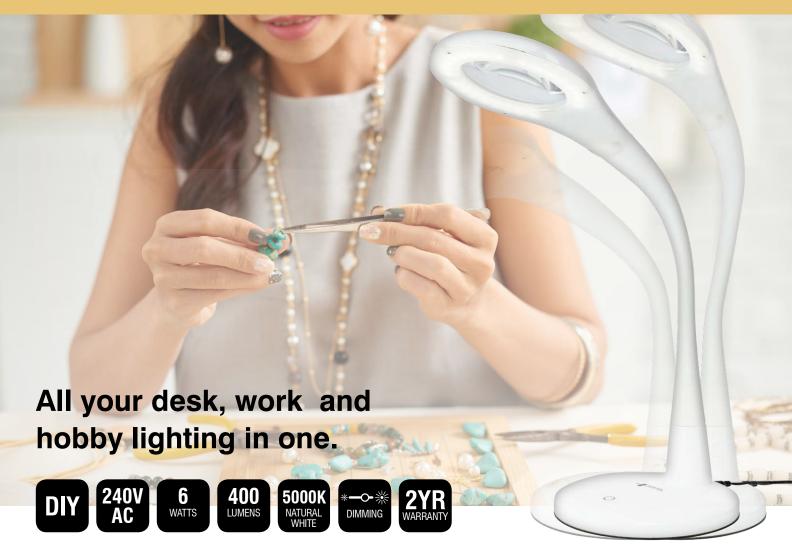

## AUGGIE LED MAGNIFIER LAMP

Perform delicate tasks with ease using the Auggie Magnifier Lamp, ideal for when you're doing small, intricate or detailed activities. It provides 2.25x magnification with a 5x dioptre lens.

- Powerful, diffused lighting for fine detail, craft and hobby work
- Easily direct the light up or down using the soft rubber covered goose neck
- Features 2.25x magnification with a 5x dioptre lens
- Light up any study area or workspace
- Three dimming modes
- Integrated 6W LED light source for even light distribution
- LED life time approx. 25,000 hours
- Quick and easy Do-It-Yourself installation
- · Australian approved 1.8m cable and plug

## **APPLICATIONS**

- Ideal for reading, study or to increase light at your work station.
- Suitable for reading printed texts, stamp or coin collectors, model makers, jewellers and hobby enthusiasts.