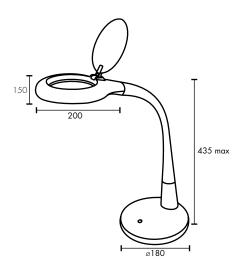

## AUGGIE LED MAGNIFIER LAMP

Perform delicate tasks with ease using the Auggie Magnifier Lamp, ideal for when you're doing small, intricate or detailed activities. It provides 2.25x magnification with a 5x dioptre lens.

## AUGGIE LED MAGNIFIER LAMP

| TECHNICAL SPECIFICATIONS |                                                                       |  |  |  |
|--------------------------|-----------------------------------------------------------------------|--|--|--|
| Operating voltage:       | 240V / 50Hz                                                           |  |  |  |
| Output:                  | 12V DC 0.42A (SELV)                                                   |  |  |  |
| Class:                   | Lamp: Class III (3)<br>DC Power Supply: Class II (2)                  |  |  |  |
| Wattage:                 | 6W Total                                                              |  |  |  |
| Lumens:                  | 400 Total Lumens                                                      |  |  |  |
| Light adjustable:        | 5000K Natural White                                                   |  |  |  |
| Magnification:           | 2.25x dioptre<br>5.0x dioptre                                         |  |  |  |
| Dimming:                 | 10%, 25%, 75%, 100%                                                   |  |  |  |
| Colour rendering index:  | > 80                                                                  |  |  |  |
| Construction:            | Head: ABS plastic<br>Neck: Heatshrink silicone<br>Base: Polycarnonate |  |  |  |
| Plug and Cord:           | 2-Pin, 1.8m length                                                    |  |  |  |
| Warranty:                | 2 year replacement                                                    |  |  |  |
| Standards:               | AS/NZS 60598.1<br>AS/NZS 60598.2.4                                    |  |  |  |