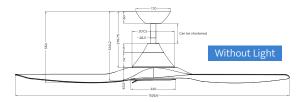

Light Kit

## Lumen Output1490lm - 2320lm - 2180lmAvailable Colour<br/>Temperatures3000K - 4000K - 5700KLight Kit Wattage20W LEDDimmableYes, with free Smart App<br/>or Remote Control

**Rust-Free ABS** 

Outdoor

Registration

**Indoor and Covered** 

**6 Year Warranty** 

\*3 Year In-Home, 12 Months Remote and Receiver PLUS 3 Year Parts Upon Product

## Be Blown Away

options available.

**Tailor to your Space** 

With light and dark timber woodgrain finish

With up to **18,691m<sup>3</sup>/hr** of super-smooth airflow, adaptable for ultimate comfort with **6-speed** options and timer function through **included remote or smart control**.

## Line Art







1300 116 305 calibo.com.au



1300 116 305 calibo.com.au