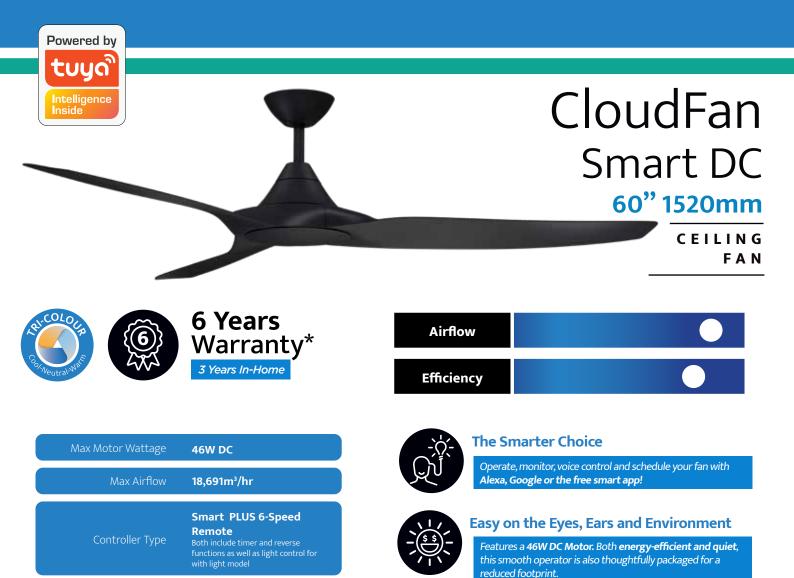

## Be Blown Away

options available.

**Tailor to your Space** 

With light and dark timber woodgrain finish

With up to **18,691m<sup>3</sup>/hr** of super-smooth airflow, adaptable for ultimate comfort with **6-speed** options and timer function through **included remote or smart control**.