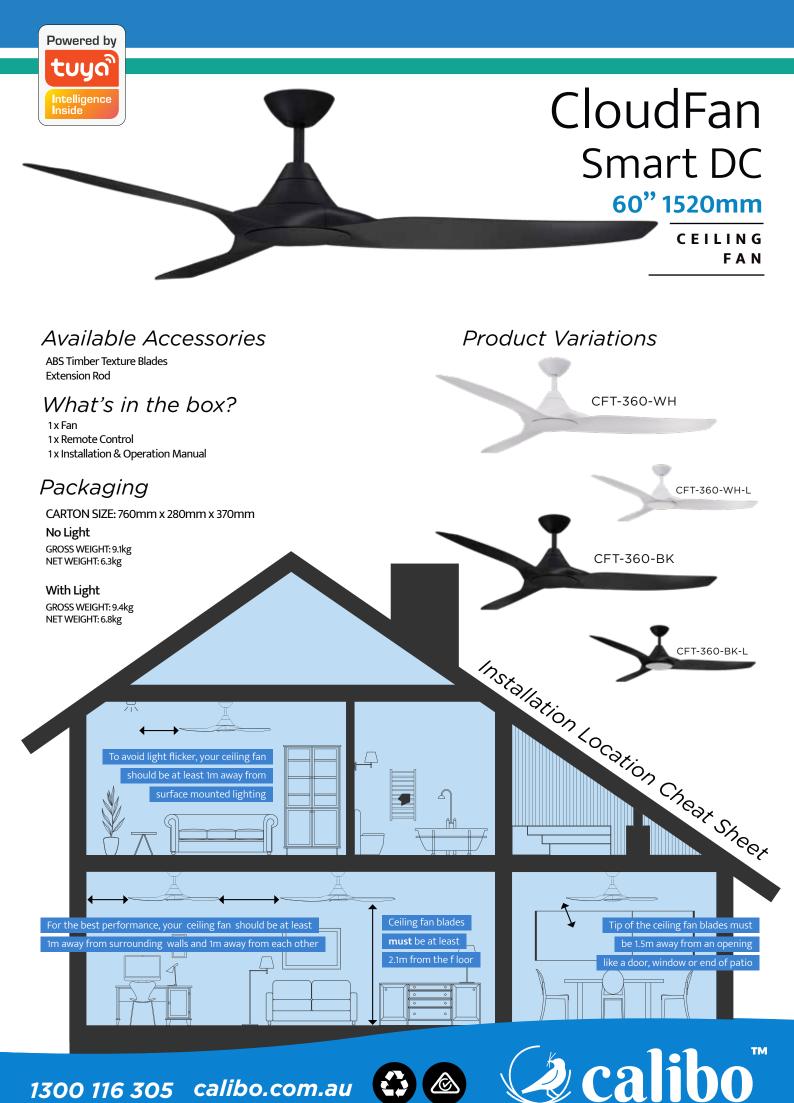

Light Kit

## Lumen Output1490lm - 2320lm - 2180lmAvailable Colour<br/>Temperatures3000K - 4000K - 5700KLight Kit Wattage20W LEDDimmableYes, with free Smart App<br/>or Remote Control

**Rust-Free ABS** 

Outdoor

Registration

**Indoor and Covered** 

**6 Year Warranty** 

\*3 Year In-Home, 12 Months Remote and Receiver PLUS 3 Year Parts Upon Product

## Be Blown Away

options available.

**Tailor to your Space** 

With light and dark timber woodgrain finish

With up to **18,691m<sup>3</sup>/hr** of super-smooth airflow, adaptable for ultimate comfort with **6-speed** options and timer function through **included remote or smart control**.

## Line Art







1300 116 305 calibo.com.au



1300 116 305 calibo.com.au