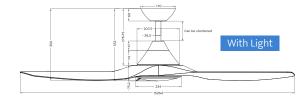

Light Kit

## Lumen Output1490lm - 2320lm - 2180lmAvailable Colour<br/>Temperatures3000K - 4000K - 5700KLight Kit Wattage20W LEDDimmableYes, with free Smart App<br/>or Remote Control

**Rust-Free ABS** 

Outdoor

Registration

**Indoor and Covered** 

**6 Year Warranty** 

\*3 Year In-Home, 12 Months Remote and Receiver PLUS 3 Year Parts Upon Product

## Be Blown Away

options available.

**Tailor to your Space** 

With light and dark timber woodgrain finish

With up to **18,691m<sup>3</sup>/hr** of super-smooth airflow, adaptable for ultimate comfort with **6-speed** options and timer function through **included remote or smart control**.

## Line Art







1300 116 305 calibo.com.au



1300 116 305 calibo.com.au