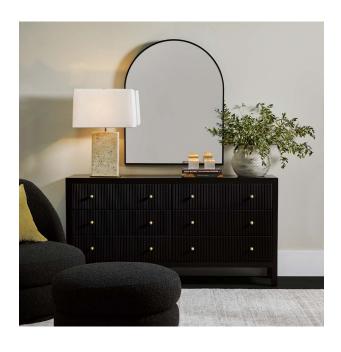

## DOMINIQUE TRAVERTINE TABLE LAMP

B12377

Simple and elegant, the Dominique table lamp is defined by a stunning slab of travertine atop a brass base and completed with a rectangle linen shade and matching brass finial. Sharp, clean lines frame the classic column silhouette to create a functional showpiece. The use of natural materials that shape this rectangular form brings a sophisticated organic element to a space. Opt for a slubbed white linen shade for a soft and dreamy ambience.

## DOMINIQUE RANGE Simply elegant

DOMINIQUE ALABASTER TABLE **LAMP** 

22.8cm W x 13cm D x 35cm H

**DOMINIQUE TRAVERTINE TABLE LAMP** 

20cm W x 10cm D x 34cm H

cafelightingandliving.com.au shopcafelightingandliving.com.au