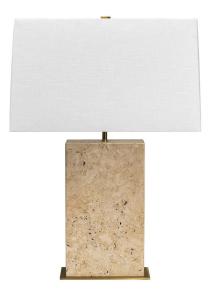

## DOMINIQUE TRAVERTINE TABLE LAMP

B12377

Simple and elegant, the Dominique table lamp is defined by a stunning slab of travertine atop a brass base and completed with a rectangle linen shade and matching brass finial. Sharp, clean lines frame the classic column silhouette to create a functional showpiece. The use of natural materials that shape this rectangular form brings a sophisticated organic element to a space. Opt for a slubbed white linen shade for a soft and dreamy ambience.

Specifications

Some Assembly Required | 10.00 kg
Base: 20cm W x 10cm D x 34cm H
Shade: 43cm W x 45.7cm D x 29cm H
Overall Height: 68.5cm H

1 Year Statutory Warranty

**Dust Regularly** 

cafelightingandliving.com.au shopcafelightingandliving.com.au