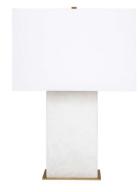

## DOMINIQUE TRAVERTINE TABLE LAMP

B12377

Simple and elegant, the Dominique table lamp is defined by a stunning slab of travertine atop a brass base and completed with a rectangle linen shade and matching brass finial. Sharp, clean lines frame the classic column silhouette to create a functional showpiece. The use of natural materials that shape this rectangular form brings a sophisticated organic element to a space. Opt for a slubbed white linen shade for a soft and dreamy ambience.

Specifications

Some Assembly Required | 10.00 kg
Base: 20cm W x 10cm D x 34cm H
Shade: 43cm W x 45.7cm D x 29cm H
Overall Height: 68.5cm H

1 Year Statutory Warranty

**Dust Regularly** 

cafelightingandliving.com.au shopcafelightingandliving.com.au