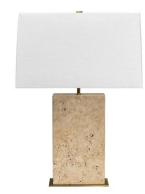

## DOMINIQUE RANGE Simply elegant

DOMINIQUE ALABASTER TABLE **LAMP** 

22.8cm W x 13cm D x 35cm H

**DOMINIQUE TRAVERTINE TABLE LAMP** 

20cm W x 10cm D x 34cm H

cafelightingandliving.com.au shopcafelightingandliving.com.au