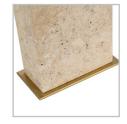

## DOMINIQUE TRAVERTINE TABLE LAMP

B12377

Simple and elegant, the Dominique table lamp is defined by a stunning slab of travertine atop a brass base and completed with a rectangle linen shade and matching brass finial. Sharp, clean lines frame the classic column silhouette to create a functional showpiece. The use of natural materials that shape this rectangular form brings a sophisticated organic element to a space. Opt for a slubbed white linen shade for a soft and dreamy ambience.

Specifications

Some Assembly Required | 10.00 kg
Base: 20cm W x 10cm D x 34cm H
Shade: 43cm W x 45.7cm D x 29cm H
Overall Height: 68.5cm H

1 Year Statutory Warranty

**Dust Regularly** 

cafelightingandliving.com.au shopcafelightingandliving.com.au