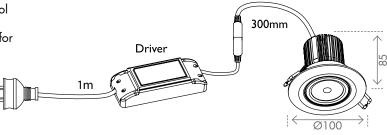

## **FEATURES**

- CCT Switchable between Warm White (3000K), Cool White (4200K) & Daylight (6500K).
- Rated for IC-4 Abutted and Covered usage to allow for covering with thermal insulation.
- Gimbal head downlight.
- Diecast aluminium construction.
- White powdercoated finish.
- COB LED technology for superior light output.
- External dimmable LED driver.
- Flex & plug (Total length 1 m).
- Long lasting up to 30,000 hours1.
- Cut-out 70-93mm.
- 3 Year Warranty.