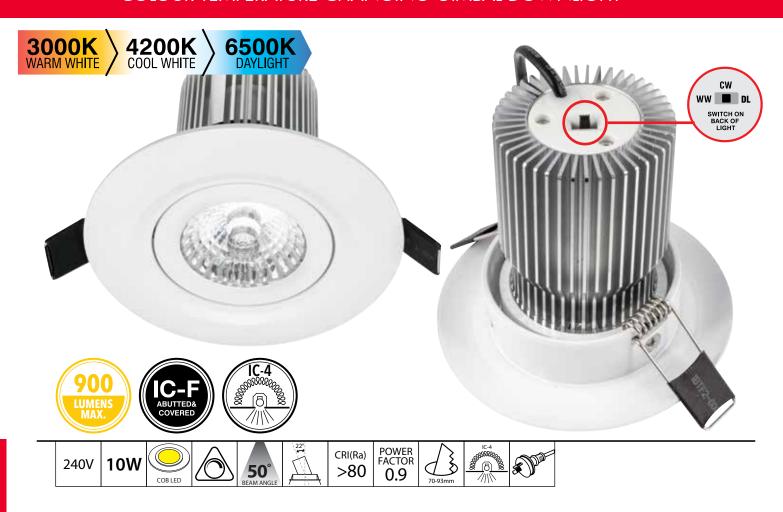

## COLOUR TEMPERATURE CHANGING GIMBAL DOWNLIGHT

The ultimate project downlight to replace 50W MR16 systems. Producing high lumens using precision optics and a high output C.O.B (chip on board) LED. Providing a stylish, yet budget conscious solution.

## **FEATURES**

- CCT Switchable between Warm White (3000K), Cool White (4200K) & Daylight (6500K).
- Rated for IC-4 Abutted and Covered usage to allow for covering with thermal insulation.
- Gimbal head downlight.
- Diecast aluminium construction.
- White powdercoated finish.
- COB LED technology for superior light output.
- External dimmable LED driver.
- Flex & plug (Total length 1 m).
- Long lasting up to 30,000 hours1.
- Cut-out 70-93mm.
- 3 Year Warranty.

## **MAIN APPLICATIONS**

All interior residential rooms.

| MODEL<br>NO. | WATTAGE<br>(W) | LUMENS<br>@ 3000K<br>(lm) | LUMENS<br>@ 4200K<br>(lm) | LUMENS<br>@ 6500K<br>(lm) | COLOUR      |
|--------------|----------------|---------------------------|---------------------------|---------------------------|-------------|
| 20203/05     | 10             | 800                       | 900                       | 880                       | 05<br>WHITE |