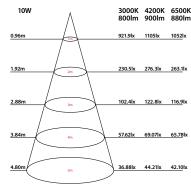

## **MAIN APPLICATIONS**

All interior residential rooms.

| MODEL<br>NO. | WATTAGE<br>(W) | LUMENS<br>@ 3000K<br>(lm) | LUMENS<br>@ 4200K<br>(lm) | LUMENS<br>@ 6500K<br>(lm) | COLOUR      |
|--------------|----------------|---------------------------|---------------------------|---------------------------|-------------|
| 20203/05     | 10             | 800                       | 900                       | 880                       | 05<br>WHITE |