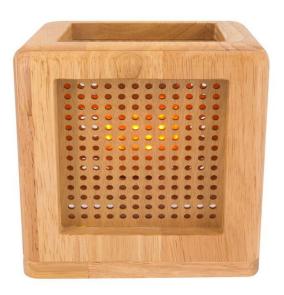

## ZEN

**Interior Table Lamp** 

### **Product Features:**

- Input voltage: 240V
- Shade: clear coated wood
- Shade internal colour: natural wood
- Base: wood
- Lamp holder: 1xE27 (Max.25W HAL)
- Globe included: CHAMA001(details please see below)
- Flex & Plug: 1800mm with inline ON/OFF switch
- Not suitable for dimming
- For indoor use only

| Part No.    | ZEN                                                |  |  |  |
|-------------|----------------------------------------------------|--|--|--|
| Description | TABLE LAMP ES 240V 5W SQR (incl LED<br>Flame Lamp) |  |  |  |
| Material    | Wood                                               |  |  |  |
| Lamp Holder | 1XE27 (Max.25W HAL)                                |  |  |  |
| Flex & plug | 1800mm with inline on/off switch<br>Not dimmable   |  |  |  |
| Dimensions  | H 185 x <b>W</b> 150 x D 150mm                     |  |  |  |
| Weight      | 1.35kg                                             |  |  |  |
| Box         | 21.5x16x16cm                                       |  |  |  |
| Carton QTY  | 1/8                                                |  |  |  |
|             |                                                    |  |  |  |