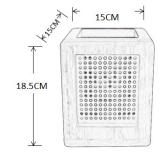

| Part No.    | ZEN                                                |  |  |  |
|-------------|----------------------------------------------------|--|--|--|
| Description | TABLE LAMP ES 240V 5W SQR (incl LED<br>Flame Lamp) |  |  |  |
| Material    | Wood                                               |  |  |  |
| Lamp Holder | 1XE27 (Max.25W HAL)                                |  |  |  |
| Flex & plug | 1800mm with inline on/off switch<br>Not dimmable   |  |  |  |
| Dimensions  | H 185 x <b>W</b> 150 x D 150mm                     |  |  |  |
| Weight      | 1.35kg                                             |  |  |  |
| Box         | 21.5x16x16cm                                       |  |  |  |
| Carton QTY  | 1/8                                                |  |  |  |
|             |                                                    |  |  |  |