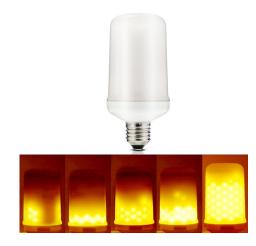

### **CHAMA001: Decorative LED Flame Effect Globes**

- Input Voltage: 240V
- 96pcs 2835 LED Chips
- Ambient Temp: -20°C to 50°C
- 3 Mode cycle (Flame / Beacon / Fully lit) by turning off and on
- No memory retention

| Pa | rt No.  | Kelvin | Lumens | Watt | CRI | Weight  | Вох      | Carton<br>QTY |
|----|---------|--------|--------|------|-----|---------|----------|---------------|
| СН | IAMA001 | 1300K  | 110LM  | 5    | 60  | 0.015kg | 13.5x6x6 | 1/20          |