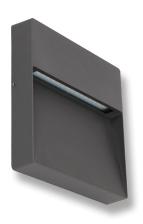

#### Description

The surface mounted ZEKE-9-Square features a slim-line, cast-aluminium body with dual cable glands for easy installation. The aluminium trim features a special chromate process before a polyester powder coated finish is applied, for extended wear in harsh external environments. With an IP65 rating, the ZEKE-9-Square features amazing downward illumination with minimal power consumption; A total of 9W of high intensity illumination. Particularly useful for outside entertaining areas, external pathways or any area in which recessed mounting is not an option.

#### **Specification Features**

Input Voltage: 240V AC Power (W): 9W IP rating (IP): IP65

Lumens (Im): Warm White 3000K - 800Im

White 5000K - 900lm

LED type: SMD

CCT: 3000K - 5000K

CRI: ≥85

Beam angle (°): 120°

## Diagrams / Additional

| Item No.       | Variant | Colour |
|----------------|---------|--------|
| ZEKE-9-SQR-BLK | 19516   | 3000K  |
|                | 19517   | 5000K  |
| ZEKE-9-SQR-DGR | 19492   | 3000K  |
|                | 19493   | 5000K  |
| ZEKE-9-SQR-SLR | 19490   | 3000K  |
|                | 19491   | 5000K  |
| ZEKE-9-SQR-WHT | 19508   | 3000K  |
|                | 19509   | 5000K  |