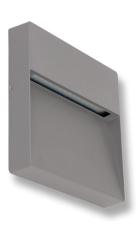

#### Description

The surface mounted ZEKE-9-Square features a slim-line, cast-aluminium body with dual cable glands for easy installation. The aluminium trim features a special chromate process before a polyester powder coated finish is applied, for extended wear in harsh external environments. With an IP65 rating, the ZEKE-9-Square features amazing downward illumination with minimal power consumption; A total of 9W of high intensity illumination. Particularly useful for outside entertaining areas, external pathways or any area in which recessed mounting is not an option.

## Diagrams / Additional

| Item No.       | Variant | Colour |
|----------------|---------|--------|
| ZEKE-9-SQR-BLK | 19516   | 3000K  |
|                | 19517   | 5000K  |
| ZEKE-9-SQR-DGR | 19492   | 3000K  |
|                | 19493   | 5000K  |
| ZEKE-9-SQR-SLR | 19490   | 3000K  |
|                | 19491   | 5000K  |
| ZEKE-9-SQR-WHT | 19508   | 3000K  |
|                | 19509   | 5000K  |