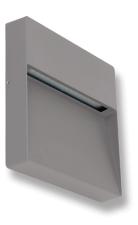

#### Description

The surface mounted ZEKE-9-Square features a slim-line, cast-aluminium body with dual cable glands for easy installation. The aluminium trim features a special chromate process before a polyester powder coated finish is applied, for extended wear in harsh external environments. With an IP65 rating, the ZEKE-9-Square features amazing downward illumination with minimal power consumption; A total of 9W of high intensity illumination. Particularly useful for outside entertaining areas, external pathways or any area in which recessed mounting is not an option.

#### **Specification Features**

Input Voltage: 240V AC Power (W): 9W IP rating (IP): IP65

Lumens (Im): Warm White 3000K - 800Im

White 5000K - 900lm

LED type: SMD

CCT: 3000K - 5000K

CRI: ≥85

Beam angle (°): 120°

## Diagrams / Additional

| Item No.       | Variant | Colour |
|----------------|---------|--------|
| ZEKE-9-SQR-BLK | 19516   | 3000K  |
|                | 19517   | 5000K  |
| ZEKE-9-SQR-DGR | 19492   | 3000K  |
|                | 19493   | 5000K  |
| ZEKE-9-SQR-SLR | 19490   | 3000K  |
|                | 19491   | 5000K  |
| ZEKE-9-SQR-WHT | 19508   | 3000K  |
|                | 19509   | 5000K  |