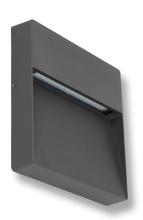

#### Description

The surface mounted ZEKE-9-Square features a slim-line, cast-aluminium body with dual cable glands for easy installation. The aluminium trim features a special chromate process before a polyester powder coated finish is applied, for extended wear in harsh external environments. With an IP65 rating, the ZEKE-9-Square features amazing downward illumination with minimal power consumption; A total of 9W of high intensity illumination. Particularly useful for outside entertaining areas, external pathways or any area in which recessed mounting is not an option.

## Diagrams / Additional

| Item No.       | Variant | Colour |
|----------------|---------|--------|
| ZEKE-9-SQR-BLK | 19516   | 3000K  |
|                | 19517   | 5000K  |
| ZEKE-9-SQR-DGR | 19492   | 3000K  |
|                | 19493   | 5000K  |
| ZEKE-9-SQR-SLR | 19490   | 3000K  |
|                | 19491   | 5000K  |
| ZEKE-9-SQR-WHT | 19508   | 3000K  |
|                | 19509   | 5000K  |