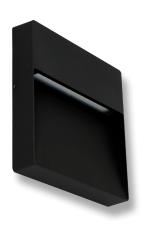

#### Description

The surface mounted ZEKE-9-Square features a slim-line, cast-aluminium body with dual cable glands for easy installation. The aluminium trim features a special chromate process before a polyester powder coated finish is applied, for extended wear in harsh external environments. With an IP65 rating, the ZEKE-9-Square features amazing downward illumination with minimal power consumption; A total of 9W of high intensity illumination. Particularly useful for outside entertaining areas, external pathways or any area in which recessed mounting is not an option.

#### **Specification Features**

Input Voltage: 240V AC Power (W): 9W IP rating (IP): IP65

Lumens (Im): Warm White 3000K - 800Im

White 5000K - 900lm

LED type: SMD

CCT: 3000K - 5000K

CRI: ≥85

Beam angle (°): 120°

## Diagrams / Additional

| Item No.       | Variant | Colour |
|----------------|---------|--------|
| ZEKE-9-SQR-BLK | 19516   | 3000K  |
|                | 19517   | 5000K  |
| ZEKE-9-SQR-DGR | 19492   | 3000K  |
|                | 19493   | 5000K  |
| ZEKE-9-SQR-SLR | 19490   | 3000K  |
|                | 19491   | 5000K  |
| ZEKE-9-SQR-WHT | 19508   | 3000K  |
|                | 19509   | 5000K  |