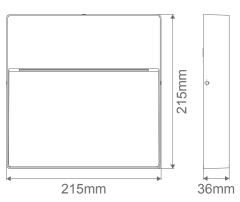

## Diagrams / Additional

| Item No.       | Variant | Colour |
|----------------|---------|--------|
| ZEKE-9-SQR-BLK | 19516   | 3000K  |
|                | 19517   | 5000K  |
| ZEKE-9-SQR-DGR | 19492   | 3000K  |
|                | 19493   | 5000K  |
| ZEKE-9-SQR-SLR | 19490   | 3000K  |
|                | 19491   | 5000K  |
| ZEKE-9-SQR-WHT | 19508   | 3000K  |
|                | 19509   | 5000K  |

### Diagrams / Additional

| Item No.           | Variant | Colour |
|--------------------|---------|--------|
| ZEKE-9-12V-SQR-BLK | 19878   | 3000K  |
|                    | 19879   | 5000K  |
| ZEKE-9-12V-SQR-DGR | 19874   | 3000K  |
|                    | 19875   | 5000K  |
| ZEKE-9-12V-SQR-SLR | 19872   | 3000K  |
|                    | 19873   | 5000K  |
| ZEKE-9-12V-SQR-WHT | 19876   | 3000K  |
|                    | 19877   | 5000K  |