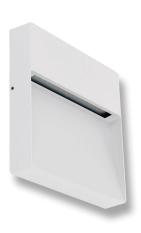

#### Description

The surface mounted ZEKE-9-Square features a slim-line, cast-aluminium body with dual cable glands for easy installation. The aluminium trim features a special chromate process before a polyester powder coated finish is applied, for extended wear in harsh external environments. With an IP65 rating, the ZEKE-9-Square features amazing downward illumination with minimal power consumption; A total of 9W of high intensity illumination. Particularly useful for outside entertaining areas, external pathways or any area in which recessed mounting is not an option.

#### Description

The surface mounted ZEKE-9-Square features a slim-line, cast-aluminium body with dual cable glands for easy installation. The aluminium trim features a special chromate process before a polyester powder coated finish is applied, for extended wear in harsh external environments. With an IP65 rating, the ZEKE-9-Square features amazing downward illumination with minimal power consumption; A total of 9W of high intensity illumination. Particularly useful for outside entertaining areas, external pathways or any area in which recessed mounting is not an option. Now available in 12V DC models, to allow for outdoor applications such as planter boxes and front wall installations, where low voltage wiring has been used.