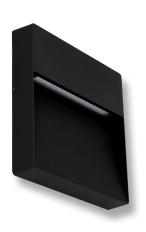

#### Description

The surface mounted ZEKE-9-Square features a slim-line, cast-aluminium body with dual cable glands for easy installation. The aluminium trim features a special chromate process before a polyester powder coated finish is applied, for extended wear in harsh external environments. With an IP65 rating, the ZEKE-9-Square features amazing downward illumination with minimal power consumption; A total of 9W of high intensity illumination. Particularly useful for outside entertaining areas, external pathways or any area in which recessed mounting is not an option.

## Diagrams / Additional

| Item No.       | Variant | Colour |
|----------------|---------|--------|
| ZEKE-9-SQR-BLK | 19516   | 3000K  |
|                | 19517   | 5000K  |
| ZEKE-9-SQR-DGR | 19492   | 3000K  |
|                | 19493   | 5000K  |
| ZEKE-9-SQR-SLR | 19490   | 3000K  |
|                | 19491   | 5000K  |
| ZEKE-9-SQR-WHT | 19508   | 3000K  |
|                | 19509   | 5000K  |