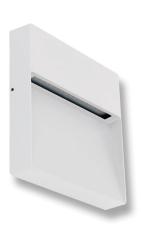

#### Description

The surface mounted ZEKE-9-Square features a slim-line, cast-aluminium body with dual cable glands for easy installation. The aluminium trim features a special chromate process before a polyester powder coated finish is applied, for extended wear in harsh external environments. With an IP65 rating, the ZEKE-9-Square features amazing downward illumination with minimal power consumption; A total of 9W of high intensity illumination. Particularly useful for outside entertaining areas, external pathways or any area in which recessed mounting is not an option.

## Diagrams / Additional

| Item No.       | Variant | Colour |
|----------------|---------|--------|
| ZEKE-9-SQR-BLK | 19516   | 3000K  |
|                | 19517   | 5000K  |
| ZEKE-9-SQR-DGR | 19492   | 3000K  |
|                | 19493   | 5000K  |
| ZEKE-9-SQR-SLR | 19490   | 3000K  |
|                | 19491   | 5000K  |
| ZEKE-9-SQR-WHT | 19508   | 3000K  |
|                | 19509   | 5000K  |