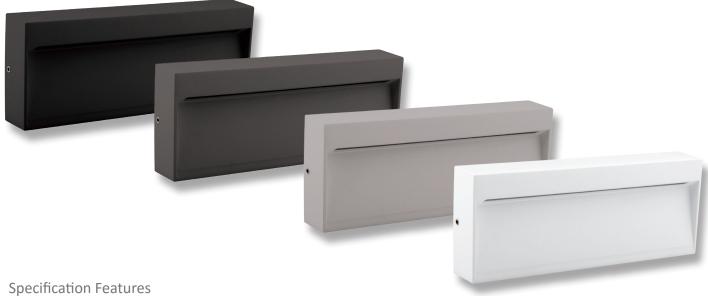

### Description

The surface mounted ZEKE-8 LED wall/step light features a slim-line, cast-aluminium body and cable gland for easy installation. The aluminium trim features a special chromate process before a polyester powder coated finish is applied, for extended wear in harsh external environments.

With an IP65 rating, the ZEKE-8 features amazing downward illumination with minimal power consumption; A total of 8W of high intensity illumination. Particularly useful for external pathways and steps or any area in which recessed mounting is not an option. The ZEKE-8 is also backed by our Three Year Replacement Warranty for peace of mind.

### Diagrams / Additional

| Mana Na    | Maulaut | Calarri |
|------------|---------|---------|
| Item No.   | Variant | Colour  |
| ZEKE-8-BLK | 19542   | 3000K   |
|            | 19543   | 5000K   |
| ZEKE-8-DGR | 19714   | 3000K   |
|            | 19715   | 5000K   |
| ZEKE-8-SLR | 19712   | 3000K   |
|            | 19713   | 5000K   |
| ZEKE-8-WHT | 19716   | 3000K   |
|            | 19717   | 5000K   |