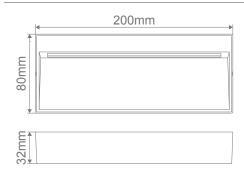

### Description

The surface mounted ZEKE-8 LED wall/step light features a slim-line, cast-aluminium body and cable gland for easy installation. The aluminium trim features a special chromate process before a polyester powder coated finish is applied, for extended wear in harsh external environments.

With an IP65 rating, the ZEKE-8 features amazing downward illumination with minimal power consumption; A total of 8W of high intensity illumination. Particularly useful for external pathways and steps or any area in which recessed mounting is not an option. The ZEKE-8 is also backed by our Three Year Replacement Warranty for peace of mind.