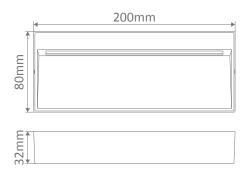

### Description

The surface mounted ZEKE-8 LED wall/step light features a slim-line, cast-aluminium body and cable gland for easy installation. The aluminium trim features a special chromate process before a polyester powder coated finish is applied, for extended wear in harsh external environments.

With an IP65 rating, the ZEKE-8 features amazing downward illumination with minimal power consumption; A total of 8W of high intensity illumination. Particularly useful for external pathways and steps or any area in which recessed mounting is not an option. The ZEKE-8 is also backed by our Three Year Replacement Warranty for peace of mind.