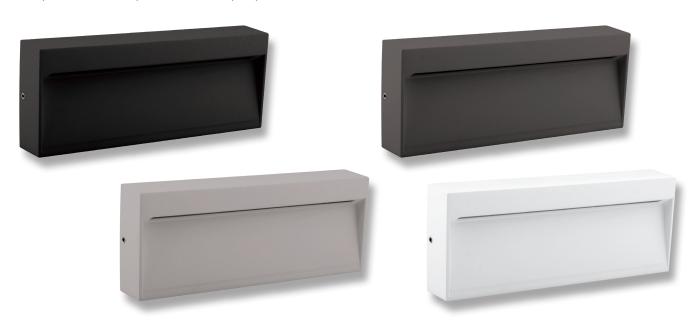

### Description

The surface mounted ZEKE-8 LED wall/step light features a slim-line, cast-aluminium body and cable gland for easy installation. The aluminium trim features a special chromate process before a polyester powder coated finish is applied, for extended wear in harsh external environments.

With an IP65 rating, the ZEKE-8 features amazing downward illumination with minimal power consumption; A total of 8W of high intensity illumination. Particularly useful for external pathways and steps or any area in which recessed mounting is not an option. The ZEKE-8 is also backed by our Three Year Replacement Warranty for peace of mind.

### Diagrams / Additional

| Mana Na    | Maulaut | Calarri |
|------------|---------|---------|
| Item No.   | Variant | Colour  |
| ZEKE-8-BLK | 19542   | 3000K   |
|            | 19543   | 5000K   |
| ZEKE-8-DGR | 19714   | 3000K   |
|            | 19715   | 5000K   |
| ZEKE-8-SLR | 19712   | 3000K   |
|            | 19713   | 5000K   |
| ZEKE-8-WHT | 19716   | 3000K   |
|            | 19717   | 5000K   |