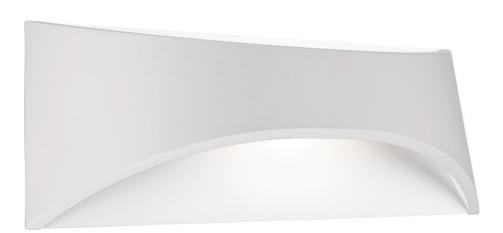

## Wells Small & Large LED Wall Light

## Specifications

6W LED and 12W LED Small and Large Wall Lights Indoor or Outdoor Application Die-Cast Aluminium in Black or White Opal PC Diffuser IP65

## Dimensions

6W: W22cm x H9cm / Extension: 7.5cm 12W: W30cm x H12cm / Extension: 9.5cm

| Wattage     | 6W LED | 12W LED |  |
|-------------|--------|---------|--|
| Colour Temp | 3000K  | 3000K   |  |
| Lumens      | 270lm  | 400Lm   |  |
| Dimmable    | No     | No      |  |
| Replaceable | No     | No      |  |