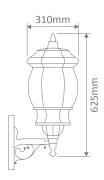

### **GT-691 Large Wall Bracket**

### Diagrams / Additional

### Order Code: Colour Globe 15986 1xB22 15987 1xB22 15988 1xB22 1xB22 15989 1xB22 15991