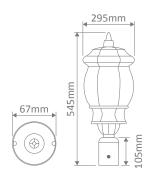

### **GT-696 Large Post Top**

### Diagrams / Additional

| Order Code: | Colour | Globe |
|-------------|--------|-------|
| 16004       |        | 1xB22 |
| 16005       |        | 1xB22 |
| 16006       |        | 1xB22 |
| 16007       |        | 1xB22 |
| 16009       |        | 1xB22 |
|             |        |       |