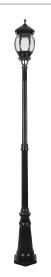

### GT-698 Large Single Head on Post 2.4m

Diagrams / Additional

| Order Code: | Colour | Globe |
|-------------|--------|-------|
| 16010       |        | 1xB22 |
| 16011       |        | 1xB22 |
| 16012       |        | 1xB22 |
| 16013       |        | 1xB22 |
| 16015       |        | 1xB22 |
|             |        |       |