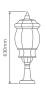

### **GT-696 Large Post Top**

### Diagrams / Additional

| Order Code: | Colour | Globe |
|-------------|--------|-------|
| 16004       |        | 1xB22 |
| 16005       |        | 1xB22 |
| 16006       |        | 1xB22 |
| 16007       |        | 1xB22 |
| 16009       |        | 1xB22 |
|             |        |       |