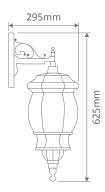

### **GT-692 Large Wall Bracket**

### Diagrams / Additional

| Order Code: | Colour | Globe |
|-------------|--------|-------|
| 15992       |        | 1xB22 |
| 15993       |        | 1xB22 |
| 15994       |        | 1xB22 |
| 15995       |        | 1xB22 |
| 15997       |        | 1xB22 |