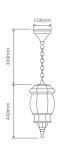

## GT-690 Large Pendant

Diagrams / Additional

 Order Code:
 Colour
 Globe

 15980
 1xB22

 15981
 1xB22

 15982
 1xB22

 15983
 1xB22

 15985
 1xB22