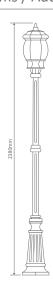

### GT-698 Large Single Head on Post 2.4m

Diagrams / Additional

| Order Code: | Colour | Globe |
|-------------|--------|-------|
| 16010       |        | 1xB22 |
| 16011       |        | 1xB22 |
| 16012       |        | 1xB22 |
| 16013       |        | 1xB22 |
| 16015       |        | 1xB22 |
|             |        |       |