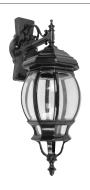

### **GT-691 Large Wall Bracket**

### Diagrams / Additional

### Order Code: Colour Globe 15986 1xB22 15987 1xB22 15988 1xB22 1xB22 15989 1xB22 15991