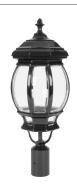

### **GT-696 Large Post Top**

### Diagrams / Additional

| Order Code: | Colour | Globe |
|-------------|--------|-------|
| 16004       |        | 1xB22 |
| 16005       |        | 1xB22 |
| 16006       |        | 1xB22 |
| 16007       |        | 1xB22 |
| 16009       |        | 1xB22 |
|             |        |       |