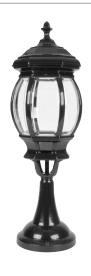

**GT-693 Large Pillar Mount** 

Diagrams / Additional

| Order Code: | Colour | Globe |
|-------------|--------|-------|
| 15998       |        | 1xB22 |
| 15999       |        | 1xB22 |
| 16000       |        | 1xB22 |
| 16001       |        | 1xB22 |
| 16003       |        | 1xB22 |