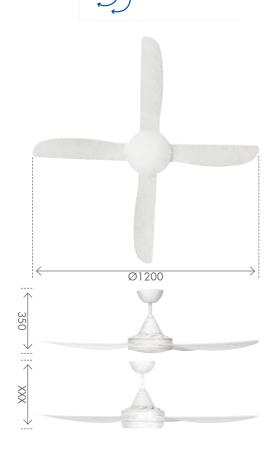

## Ezy-Fit blades reduce fan assembly and installation time

48" (1200mm) Size: Motor: 50W AC Motor

Construction: Durable ABS Plastic Body and Canopy

Blades: 4 x Ezi-Fit ABS Plastic Blades for quick installation

Blade Pitch: 14 degree (effective) Ceiling Rake: 15 degree max

Light: 20W 1000 lumen 4000K LED Array

Control: Wall (3-speed) control

Warranty: 3 year In-Home + 3 year replacement.

Brilliant's All-Seasons technology for use all year round.