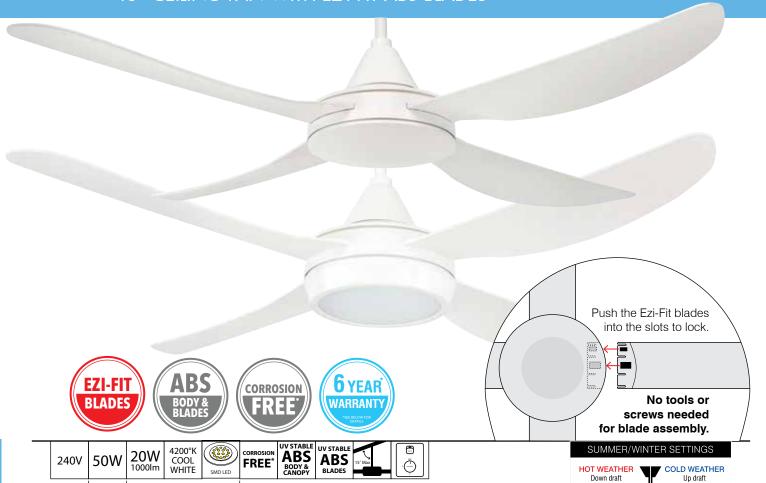

## Ezy-Fit blades reduce fan assembly and installation time

48" (1200mm) Size: Motor: 50W AC Motor

Construction: Durable ABS Plastic Body and Canopy

Blades: 4 x Ezi-Fit ABS Plastic Blades for quick installation

Blade Pitch: 14 degree (effective) Ceiling Rake: 15 degree max

Light: 20W 1000 lumen 4000K LED Array

Control: Wall (3-speed) control

Warranty: 3 year In-Home + 3 year replacement.

Brilliant's All-Seasons technology for use all year round.

Can be installed indoors or enclosed alfresco area not exposed to the weather. See installation conditions on website for full details.

Watch our demonstration video here

| SPEED  | POWER | RPM | AIRFLOW   |
|--------|-------|-----|-----------|
| HIGH   | 50W   | 224 | 9939m³/hr |
| MEDIUM | 26W   | 161 | 6776m³/hr |
| LOW    | 15W   | 114 | 4645m³/hr |

| Product        | Code   | Colours     |
|----------------|--------|-------------|
| Fan only       | 20284/ | 05<br>WHITE |
| Fan with Light | 20285/ | 05<br>WHITE |

<sup>\*</sup> Corrosion free does not apply to the metal downrod.
Patent pending Ezi-Fit blade design (Patent 2018201157) This product is covered by an Australian Registered Design no. 201717340