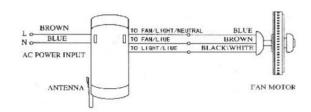

## WIRING

WIRING DIAGRAM FOR ISOLATION SWITCH WITH REMOTE CONTROL

Make the wiring connection as shown in the picture. Ensure that the DIP switches on the receiver and transmitter are set to the same positions.