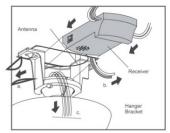

Three speed radio frequency remote control kit.

Quick connect wiring. Suits National, and most traditional ceiling fans.\*

## **POWER**

**Rated Power:** 100 watts **Rated Voltage:** 240V~50Hz

Batteries: 2 x AAA
Installation: Qualified Electrician Needed

## **INCLUDES**

- 1 x Remote Control Handpiece
- 1 x Reciever

## WIRING

WIRING DIAGRAM FOR ISOLATION SWITCH WITH REMOTE CONTROL







Make the wiring connection as shown in the picture. Ensure that the DIP switches on the receiver and transmitter are set to the same positions.

\* Quick connection terminals can be removed if not compatible with ceiling fan.

| Model | Outer Carton   | EAN13 Barcode   |
|-------|----------------|-----------------|
| VRFR  | 19339310003561 | 9 339310 003564 |



9 +

+61 3 9775 0556



+61 3 9775 0775



4 Capital Place, Carrum Downs Vic 3201 www.ventair.com.au