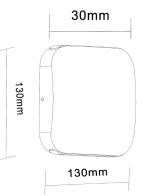

Back plate dimensions

| PART NO. | DESCRIPTION                                | KELVIN<br>(K) | LUMENS<br>(LM) | WATT<br>(W) | CRI | WIDTH<br>(MM) | DEPTH<br>(MM) | WEIGHT<br>(KG) | BOX (CM) | CARTON<br>QTY |
|----------|--------------------------------------------|---------------|----------------|-------------|-----|---------------|---------------|----------------|----------|---------------|
| VOX1     | WALL LED S/M BLK SQ Up/Down 3000K          | 3000          | 808            | 9           | 80  | 130           | 30            | 0.75           | 15x14x4  | 1/24          |
| VOX2     | WALL LED S/M Sand WH SQ Up/Down 3000K      | 3000          | 808            | 9           | 80  | 130           | 30            | 0.75           | 15x14x4  | 1/24          |
| VOX3     | WALL LED S/M Polished Alu SQ Up/Down 3000K | 3000          | 737            | 9           | 80  | 130           | 30            | 0.75           | 15x14x4  | 1/24          |