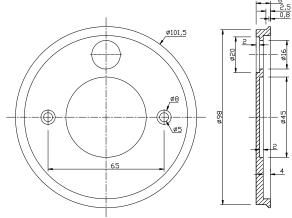

Back plate dimensions

| PART NO. | DESCRIPTION                                | KELVIN<br>(K) | LUMENS<br>(LM) | WATT<br>(W) | CRI | WIDTH<br>(MM) | DEPTH<br>(MM) | WEIGHT<br>(KG) | BOX (CM) | CARTON<br>QTY |
|----------|--------------------------------------------|---------------|----------------|-------------|-----|---------------|---------------|----------------|----------|---------------|
| VOX1     | WALL LED S/M BLK SQ Up/Down 3000K          | 3000          | 808            | 9           | 80  | 130           | 30            | 0.75           | 15x14x4  | 1/24          |
| VOX2     | WALL LED S/M Sand WH SQ Up/Down 3000K      | 3000          | 808            | 9           | 80  | 130           | 30            | 0.75           | 15x14x4  | 1/24          |
| VOX3     | WALL LED S/M Polished Alu SQ Up/Down 3000K | 3000          | 737            | 9           | 80  | 130           | 30            | 0.75           | 15x14x4  | 1/24          |