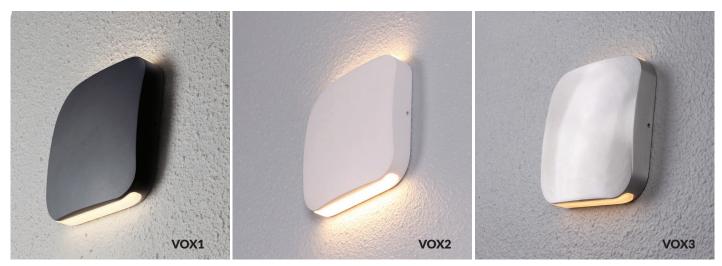

## **VOX SERIES**

Exterior LED Surface Mounted Up/Down Wall Lights

Back plate dimensions

| PART NO. | DESCRIPTION                                | KELVIN<br>(K) | LUMENS<br>(LM) | WATT<br>(W) | CRI | WIDTH<br>(MM) | DEPTH<br>(MM) | WEIGHT<br>(KG) | BOX (CM) | CARTON<br>QTY |
|----------|--------------------------------------------|---------------|----------------|-------------|-----|---------------|---------------|----------------|----------|---------------|
| VOX1     | WALL LED S/M BLK SQ Up/Down 3000K          | 3000          | 808            | 9           | 80  | 130           | 30            | 0.75           | 15x14x4  | 1/24          |
| VOX2     | WALL LED S/M Sand WH SQ Up/Down 3000K      | 3000          | 808            | 9           | 80  | 130           | 30            | 0.75           | 15x14x4  | 1/24          |
| VOX3     | WALL LED S/M Polished Alu SQ Up/Down 3000K | 3000          | 737            | 9           | 80  | 130           | 30            | 0.75           | 15x14x4  | 1/24          |