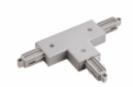

### LEFT T CONNECTOR FOR SINGLE CIRCUIT TRACK WHT

### **Product Specifications**

| SKU            | VB1CCT-TJL-WH       |
|----------------|---------------------|
| Product Series | VB1CCT-TRACK-SERIES |
| EAN            | 9340994408903       |







# T Connector To Suit Single Circuit Track Right Hand Feed In Black

### **Product Specifications**

| SKU            | VB1CCT-TJR-BK       |
|----------------|---------------------|
| Product Series | VB1CCT-TRACK-SERIES |
| EAN            | 9340994408361       |







### RIGHT T CONNECTOR FOR SINGLE CIRCUIT TRACK WHT

### **Product Specifications**

| SKU            | VB1CCT-TJR-WH       |
|----------------|---------------------|
| Product Series | VB1CCT-TRACK-SERIES |
| EAN            | 9340994408910       |







## T Connector To Suit Single Circuit Track Left Hand Feed In Black

### **Product Specifications**

| SKU            | VB1CCT-TJL-BK       |
|----------------|---------------------|
| Product Series | VB1CCT-TRACK-SERIES |
| EAN            | 9340994407388       |