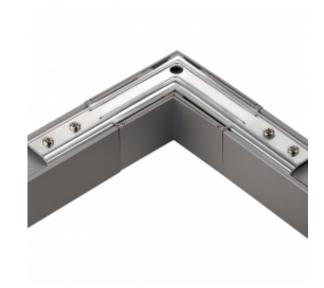

### LEFT T CONNECTOR FOR SINGLE CIRCUIT TRACK WHT

### **Product Specifications**

| SKU            | VB1CCT-TJL-WH       |
|----------------|---------------------|
| Product Series | VB1CCT-TRACK-SERIES |
| EAN            | 9340994408903       |







# T Connector To Suit Single Circuit Track Right Hand Feed In Black

### **Product Specifications**

| SKU            | VB1CCT-TJR-BK       |
|----------------|---------------------|
| Product Series | VB1CCT-TRACK-SERIES |
| EAN            | 9340994408361       |







### RIGHT T CONNECTOR FOR SINGLE CIRCUIT TRACK WHT

### **Product Specifications**

| SKU            | VB1CCT-TJR-WH       |
|----------------|---------------------|
| Product Series | VB1CCT-TRACK-SERIES |
| EAN            | 9340994408910       |







## T Connector To Suit Single Circuit Track Left Hand Feed In Black

### **Product Specifications**

| SKU            | VB1CCT-TJL-BK       |
|----------------|---------------------|
| Product Series | VB1CCT-TRACK-SERIES |
| EAN            | 9340994407388       |