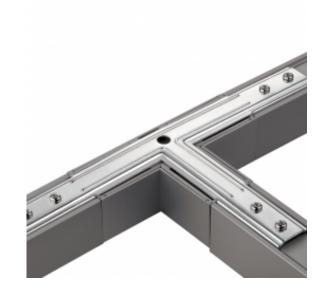

### LEFT T CONNECTOR FOR SINGLE CIRCUIT TRACK WHT

### **Product Specifications**

| SKU            | VB1CCT-TJL-WH       |
|----------------|---------------------|
| Product Series | VB1CCT-TRACK-SERIES |
| EAN            | 9340994408903       |

### RIGHT T CONNECTOR FOR SINGLE CIRCUIT TRACK WHT

### **Product Specifications**

| SKU            | VB1CCT-TJR-WH       |
|----------------|---------------------|
| Product Series | VB1CCT-TRACK-SERIES |
| EAN            | 9340994408910       |

## T Connector To Suit Single Circuit Track Left Hand Feed In Black

### **Product Specifications**

| SKU            | VB1CCT-TJL-BK       |
|----------------|---------------------|
| Product Series | VB1CCT-TRACK-SERIES |
| EAN            | 9340994407388       |