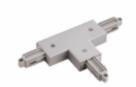

# T Connector To Suit Single Circuit Track Right Hand Feed In Black

### **Product Specifications**

| SKU            | VB1CCT-TJR-BK       |
|----------------|---------------------|
| Product Series | VB1CCT-TRACK-SERIES |
| EAN            | 9340994408361       |