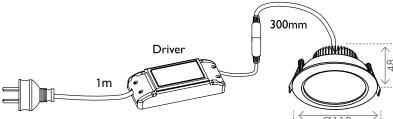

## **FEATURES**

- CCT Switchable between Warm White (3000K), Cool White (4200K) & Daylight (6500K).
- Rated for IC-4 Abutted and Covered usage to allow for covering with thermal insulation.
- Fixed head downlight.
- Diecast aluminium construction.
- White powdercoated finish.
- High efficiency LED SMD Array.
- External dimmable LED driver.
- Flex & plug (Total length 1 m).
- Long lasting up to 30,000 hours1.
- IP44 (front only).
- 3 Year Warranty.