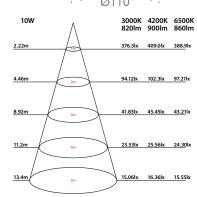

## **MAIN APPLICATIONS**

All interior residential rooms.

APPROVALS VEET (ESC): 7178

| MODEL<br>NO. | WATTAGE<br>(W) | LUMENS<br>@ 3000K<br>(lm) | LUMENS<br>@ 4200K<br>(lm) | LUMENS<br>@ 6500K<br>(lm) | COLOUR      |
|--------------|----------------|---------------------------|---------------------------|---------------------------|-------------|
| 20204/05     | 10             | 820                       | 900                       | 860                       | 05<br>WHITE |