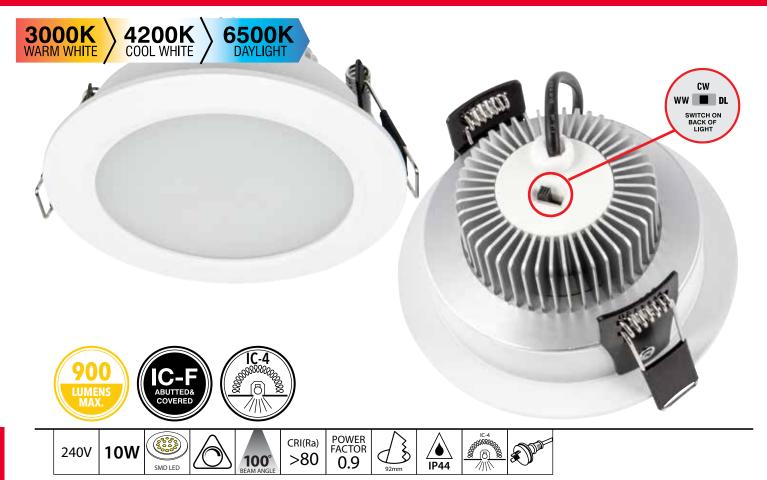

## COLOUR TEMPERATURE CHANGING DOWNLIGHT

FRONT ONLY

The ideal downlight for replacing existing halogen and fluorescent downlights, by providing a wide angled diffused beam.

## **FEATURES**

- CCT Switchable between Warm White (3000K), Cool White (4200K) & Daylight (6500K).
- Rated for IC-4 Abutted and Covered usage to allow for covering with thermal insulation.
- Fixed head downlight.
- Diecast aluminium construction.
- White powdercoated finish.
- High efficiency LED SMD Array.
- External dimmable LED driver.
- Flex & plug (Total length 1 m).
- Long lasting up to 30,000 hours1.
- IP44 (front only).
- 3 Year Warranty.

## **MAIN APPLICATIONS**

All interior residential rooms.

APPROVALS VEET (ESC): 7178

| MODEL<br>NO. | WATTAGE<br>(W) | LUMENS<br>@ 3000K<br>(lm) | LUMENS<br>@ 4200K<br>(lm) | LUMENS<br>@ 6500K<br>(lm) | COLOUR      |
|--------------|----------------|---------------------------|---------------------------|---------------------------|-------------|
| 20204/05     | 10             | 820                       | 900                       | 860                       | 05<br>WHITE |