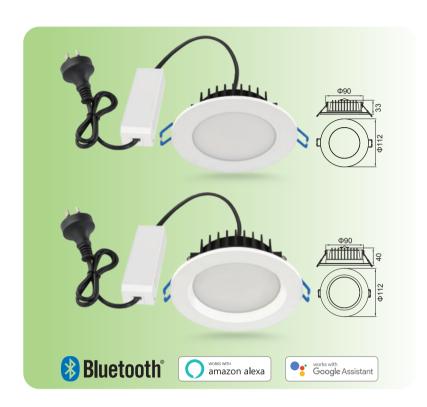

# **UltraSmart Downlight**

# **LED Downlight**

#### **FEATURES**

- Plastic downlight module with internal aluminium heat sink
- · High efficiency SMD LED chips
- · Easy installation
- IC-4 rating. Can be installed under ceiling insulation
- · Opal polycarbonate diffuser
- · Adjust the color temperature
- App control. Bluetooth 5.0
- · Work with Amazon Alexa and Google Assistant

## **INCLUDES**

- · Dimmable LED driver
- · 1.2 m flex and plug