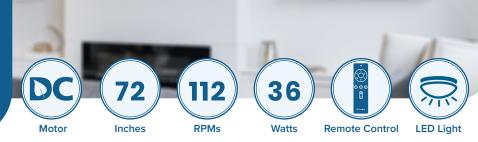

# FAN PERFORMANCE

| Fan Speed (H:6/M:4/L:1)<br>(Revolutions Per Minute)     | 112 / 86 / 45 RPM           |  |
|---------------------------------------------------------|-----------------------------|--|
| Energy usage (H:6/M:4/L:1)<br>(Watts)                   | 36 W / 15 W / 6 W           |  |
| Airflow volume (H:6/M:4/L:1)<br>(Cubic metres per hour) | 18,531 / 14,229 / 9,628 CMH |  |
| Efficiency (H:6/M:4/L:1)<br>(CMH / W)                   | 579 / 949 / 1,605 CMH / W   |  |

### **Remote Control**

The Timbr DC ceiling fan includes a stylish 6 speed remote control as standard.

- Enjoy 6 speed settings for your ceiling fan.
- Forward and reverse function for year-round comfort.
- Light on/off and light dimming support.