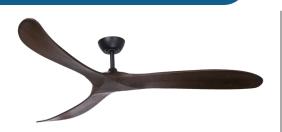

# Fan Finishes - No Light

TIM72BKWA Timbr 72" (183cm) Black/Walnut 3 Blade DC Ceiling Fan