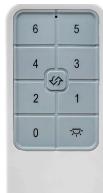

### **Remote Control**

The Timbr DC ceiling fan includes a stylish 6 speed remote control as standard.

- Enjoy 6 speed settings for your ceiling fan.
- Forward and reverse function for year-round comfort.
- Light on/off and light dimming support.