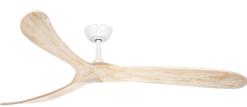

# Fan Finishes - LED Light

TIM72MWNA Timbr 72" (183cm) Matte White/Natural 3 Blade DC Ceiling Fan

360fans.com.au

TIM72MWWO Timbr 72" (183cm) Matte White/Weathered Oak 3 Blade DC Ceiling Fan

TIM72BKWALED Timbr 72" (183cm) Black/Walnut 3 Blade DC Ceiling Fan with 17W LED Light