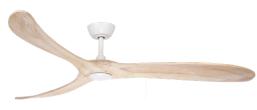

# Fan Finishes - LED Light

TIM72MWNA Timbr 72" (183cm) Matte White/Natural 3 Blade DC Ceiling Fan

360fans.com.au

TIM72MWWO Timbr 72" (183cm) Matte White/Weathered Oak 3 Blade DC Ceiling Fan

TIM72BKWALED Timbr 72" (183cm) Black/Walnut 3 Blade DC Ceiling Fan with 17W LED Light

#### TIM72MWNALED

Timbr 72" (183cm) Matte White/Natural 3 Blade DC Ceiling Fan with 17W LED Light

TIM72MWWOLED

Timbr 72" (183cm) Matte White/Weathered Oak 3 Blade DC Ceiling Fan with 17W LED Light

The sleek and stylish LED light kit supports light dimming and is available in 4000K (Cool) colour temperature.