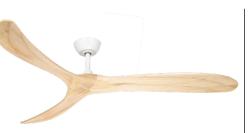

# Fan Finishes - LED Light

TIM72MWNA Timbr 72" (183cm) Matte White/Natural 3 Blade DC Ceiling Fan

360fans.com.au

TIM72MWWO Timbr 72" (183cm) Matte White/Weathered Oak 3 Blade DC Ceiling Fan

TIM72BKWALED Timbr 72" (183cm) Black/Walnut 3 Blade DC Ceiling Fan with 17W LED Light