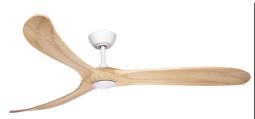

# Timbr 72"

Stunning Timber Blades. High-Volume Airflow. Energy Efficient. Whisper Quiet. Remote Control Included. LED Light Available.

Make an elegant statement in any space thanks to the Timbr's stunningly crafted Paulownia timber blades that offer an impressive blade span of 183 cm – carefully designed and engineered to impress.

Blade span 183 cm (72 inch)

A: 30 cm CEILING TO BOTTOM OF MOTOR B: 30 cm CEILING TO BOTTOM OF BLADES