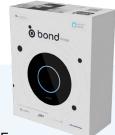

#### **Smart Ceiling Fans**

Transform your ceiling fan into a Smart Ceiling Fan with the Bond Bridge and control your ceiling fan and light through Google, Apple and Alexa Voice Assistants, and from your smart devices. **SKU: BD-1000** 