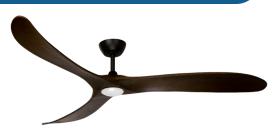

# Fan Finishes - LED Light

TIM72MWNA Timbr 72" (183cm) Matte White/Natural 3 Blade DC Ceiling Fan

360fans.com.au

TIM72MWWO Timbr 72" (183cm) Matte White/Weathered Oak 3 Blade DC Ceiling Fan

TIM72BKWALED Timbr 72" (183cm) Black/Walnut 3 Blade DC Ceiling Fan with 17W LED Light