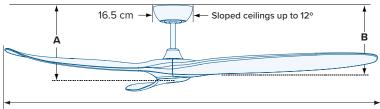

Blade span 183 cm (72 inch)

A: 30 cm CEILING TO BOTTOM OF MOTOR B: 30 cm CEILING TO BOTTOM OF BLADES