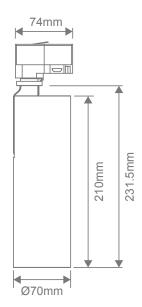

## Description

The Thor-35 LED Track Light Range is a high quality commercial grade 3 circuit dimmable track head ideal for product lighting in shops and displays or even for high-end residential applications. With a 70mm diameter cover and a moulded slimline lamp housing made from powder-coated CNC Aluminium and using the latest LED COB Chip and Driver technology, the Thor series of LED Track Lighting from Domus Lighting offers you stable, flicker-free, low-glare lighting for all your commercial or residential needs and all backed by a Domus 5 year warranty for extra peace of mind.