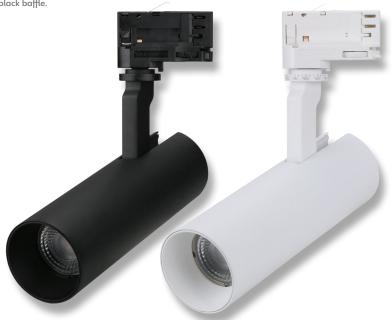

# Thor-35 Track Light

## Description

The Thor-35 LED Track Light Range is a high quality commercial grade 3 circuit dimmable track head ideal for product lighting in shops and displays or even for high-end residential applications. With a 70mm diameter cover and a moulded slimline lamp housing made from powder-coated CNC Aluminium and using the latest LED COB Chip and Driver technology, the Thor series of LED Track Lighting from Domus Lighting offers you stable, flicker-free, low-glare lighting for all your commercial or residential needs and all backed by a Domus 5 year warranty for extra peace of mind.

#### The Thor-35 LED Track Light features the following:

- 35W High Output CR190+ Citizen COB Chip available in 3000K & 4000K CCT
- 36° Optical Lens.
- · Available in a high quality powder coated textured white or black finish.
- Available with optional gold, black & white baffles to give you the ideal look for any application.

 $\bullet \quad \text{White finish comes standard with white baffle, black finish comes standard with black baffle.}\\$ 