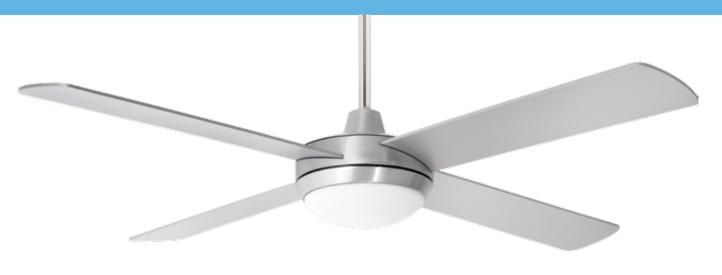

## TEMPEST DC 52" DC CEILING FAN WITH & WITHOUT LIGHT

24W 1600lm 240V 37W

3000°K 4200°K 6500°K

INCLUDES REMOTE

CCT SWITCHABLE LED LIGHT

Construction: Diecast Aluminium Body and Canopy

Blades: 4 x Painted Plywood

Blade Pitch: 11 degree 14 degree max Ceiling Rake:

24W 1600 Lumen LED Array Light:

CCT Switchable between 3000K, 4200K & 6500K

Control: Remote (5-speed) with reverse function and timer

3 year In-Home + 3 year replacement. Warranty: