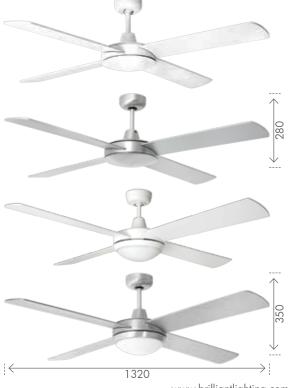

## TEMPEST DC 52" DC CEILING FAN WITH & WITHOUT LIGHT

24W 1600lm 240V 37W

3000°K 4200°K 6500°K

INCLUDES REMOTE

CCT SWITCHABLE LED LIGHT

Construction: Diecast Aluminium Body and Canopy

Blades: 4 x Painted Plywood

| Product     | Code   | Colours     |                            |
|-------------|--------|-------------|----------------------------|
| Fan         | 19571/ | 05<br>WHITE | 26<br>BRUSHED<br>ALUMINIUM |
| Fan w/Light | 19573/ | 05<br>WHITE | 26<br>BRUSHED<br>ALUMINIUM |