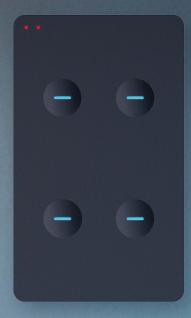

## i-Series SOLO / DUO / TRIO / QUARTET Elegant • Intelligent • Powerful

**High Performance** 

Micro-Controllers

Relays

Capacitive

Device Lock

Cusomisable **LED** Colours

. Touch Buttons

**Temperature &** Humidity Sensors

Removable Magnetic Cover

## i-Series SOLO / DUO / TRIO / QUARTET | Smart Dimmers