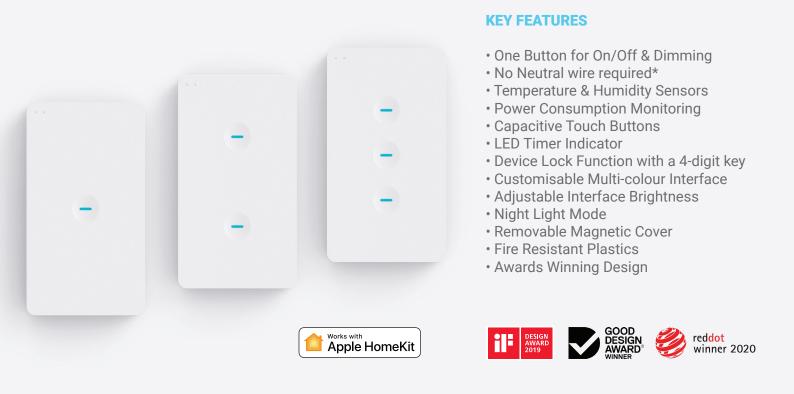

## i-Series SOLO / DUO / TRIO / QUARTET Elegant • Intelligent • Powerful

**High Performance** 

Micro-Controllers

Relays

Capacitive

Device Lock

Cusomisable **LED** Colours

. Touch Buttons

**Temperature &** Humidity Sensors

Removable Magnetic Cover

## i-Series SOLO / DUO / TRIO / QUARTET | Smart Dimmers