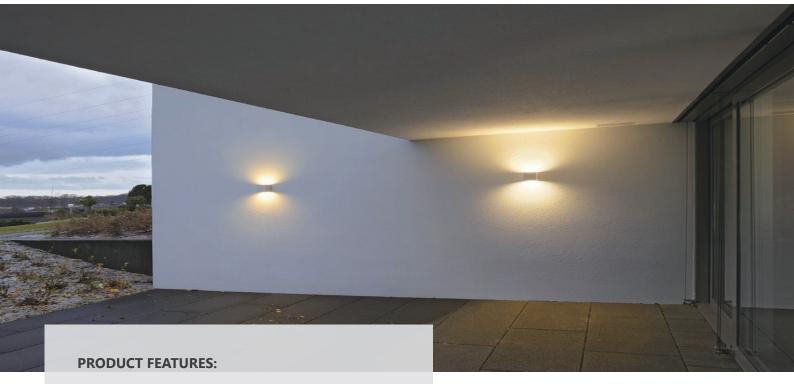

## LED Exterior Surface Mounted Wall Lights **TOPA SERIES**

- Exterior LED surface mounted up/down wall lights
- Input voltage range: 100-240V AC 50/60Hz
- Inbuilt constant current driver included
- Housing & heatsink: aluminium
- Diffuser & bracket: PC
- Ambient temperature: -20 to 50°C
- Not suitable for dimming
- Suitable for 2-way switching
- Suitable for use with PIR or Microwave sensors

| Part No.     | TOPA0001, TOPA0002        |
|--------------|---------------------------|
| Description  | WALL LED S/M RECT UP/DOWN |
| Material     | Die cast aluminium, PC    |
| Kelvin       | 3000K                     |
| Lumens       | 600LM                     |
| Wattage      | 13W                       |
| LED type     | 12pcs 3030                |
| Power factor | >0.5                      |
| CRI          | >80                       |
| Dimensions   | L 248 x W 70 x D 117mm    |
| Weight       | 1.2kg                     |
| Box          | 26x13x8cm                 |
| Carton QTY   | 1/12                      |