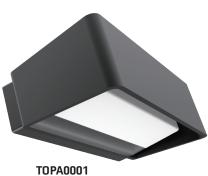

| Part No.     | TOPA0001, TOPA0002        |
|--------------|---------------------------|
| Description  | WALL LED S/M RECT UP/DOWN |
| Material     | Die cast aluminium, PC    |
| Kelvin       | 3000K                     |
| Lumens       | 600LM                     |
| Wattage      | 13W                       |
| LED type     | 12pcs 3030                |
| Power factor | >0.5                      |
| CRI          | >80                       |
| Dimensions   | L 248 x W 70 x D 117mm    |
| Weight       | 1.2kg                     |
| Box          | 26x13x8cm                 |
| Carton QTY   | 1/12                      |

(Dark grey)

(White)