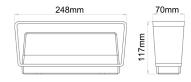

| Part No.     | TOPA0001, TOPA0002        |
|--------------|---------------------------|
| Description  | WALL LED S/M RECT UP/DOWN |
| Material     | Die cast aluminium, PC    |
| Kelvin       | 3000K                     |
| Lumens       | 600LM                     |
| Wattage      | 13W                       |
| LED type     | 12pcs 3030                |
| Power factor | >0.5                      |
| CRI          | >80                       |
| Dimensions   | L 248 x W 70 x D 117mm    |
| Weight       | 1.2kg                     |
| Box          | 26x13x8cm                 |
| Carton QTY   | 1/12                      |