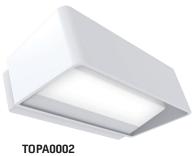

| Part No.     | TOPA0001, TOPA0002        |
|--------------|---------------------------|
| Description  | WALL LED S/M RECT UP/DOWN |
| Material     | Die cast aluminium, PC    |
| Kelvin       | 3000K                     |
| Lumens       | 600LM                     |
| Wattage      | 13W                       |
| LED type     | 12pcs 3030                |
| Power factor | >0.5                      |
| CRI          | >80                       |
| Dimensions   | L 248 x W 70 x D 117mm    |
| Weight       | 1.2kg                     |
| Box          | 26x13x8cm                 |
| Carton QTY   | 1/12                      |

(Dark grey)

(White)