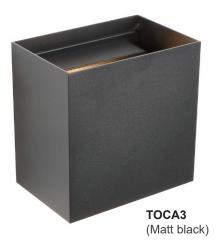

## **TOCA3-4**

## Exterior LED Surface Mounted Adjustable Lens Covers Up/Down Lights

| Part No.           | TOCA3 & TOCA4                                             |
|--------------------|-----------------------------------------------------------|
| Description        | WALL LED S/M SQ BLK/ WH Up/Dn with Adjustable Lens Covers |
| Material           | Aluminium & glass                                         |
| Kelvin             | 3000K                                                     |
| Lumens             | 940lm                                                     |
| Wattage            | 20W                                                       |
| LED chips          | 2pcs COB                                                  |
| Power factor       | 0.9                                                       |
| CRI                | 80                                                        |
| Product Dimensions | L150 x W150 x D100mm                                      |
| Back plate         | W130 x H110mm                                             |
| Box Weight         | 1.0kg                                                     |
| Box Dimensions     | 16x16x11cm                                                |
| Carton QTY         | 1/6                                                       |

## **Product Features:**

• Input voltage: 200-240V

• Inbuilt driver

• Housing: powder coated aluminium

• Diffuser: frosted glass

• Mounting plate: aluminium

• Adjustable lens covers

• LED chips: 2pcs COB