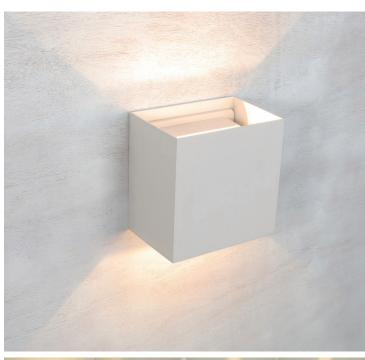

## **TOCA3-4**

## Exterior LED Surface Mounted Adjustable Lens Covers Up/Down Lights

| Part No.           | TOCA3 & TOCA4                                             |
|--------------------|-----------------------------------------------------------|
| Description        | WALL LED S/M SQ BLK/ WH Up/Dn with Adjustable Lens Covers |
| Material           | Aluminium & glass                                         |
| Kelvin             | 3000K                                                     |
| Lumens             | 940lm                                                     |
| Wattage            | 20W                                                       |
| LED chips          | 2pcs COB                                                  |
| Power factor       | 0.9                                                       |
| CRI                | 80                                                        |
| Product Dimensions | L150 x W150 x D100mm                                      |
| Back plate         | W130 x H110mm                                             |
| Box Weight         | 1.0kg                                                     |
| Box Dimensions     | 16x16x11cm                                                |
| Carton QTY         | 1/6                                                       |

## **Product Features:**

• Input voltage: 200-240V

• Inbuilt driver

• Housing: powder coated aluminium

• Diffuser: frosted glass

• Mounting plate: aluminium

• Adjustable lens covers

• LED chips: 2pcs COB