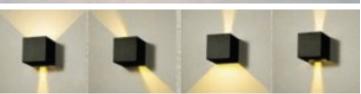

## Exterior LED Surface Mounted Adjustable Lens Covers Up/Down Lights

| Part No.           | TOCA3 & TOCA4                                             |
|--------------------|-----------------------------------------------------------|
| Description        | WALL LED S/M SQ BLK/ WH Up/Dn with Adjustable Lens Covers |
| Material           | Aluminium & glass                                         |
| Kelvin             | 3000K                                                     |
| Lumens             | 940lm                                                     |
| Wattage            | 20W                                                       |
| LED chips          | 2pcs COB                                                  |
| Power factor       | 0.9                                                       |
| CRI                | 80                                                        |
| Product Dimensions | L150 x W150 x D100mm                                      |
| Back plate         | W130 x H110mm                                             |
| Box Weight         | 1.0kg                                                     |
| Box Dimensions     | 16x16x11cm                                                |
| Carton QTY         | 1/6                                                       |

## **Product Features:**

• Input voltage: 200-240V

• Inbuilt driver

• Housing: powder coated aluminium

• Diffuser: frosted glass

• Mounting plate: aluminium

• Adjustable lens covers

• LED chips: 2pcs COB