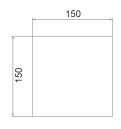

## Exterior LED Surface Mounted Adjustable Lens Covers Up/Down Lights

| Part No.           | TOCA3 & TOCA4                                             |
|--------------------|-----------------------------------------------------------|
| Description        | WALL LED S/M SQ BLK/ WH Up/Dn with Adjustable Lens Covers |
| Material           | Aluminium & glass                                         |
| Kelvin             | 3000K                                                     |
| Lumens             | 940lm                                                     |
| Wattage            | 20W                                                       |
| LED chips          | 2pcs COB                                                  |
| Power factor       | 0.9                                                       |
| CRI                | 80                                                        |
| Product Dimensions | L150 x W150 x D100mm                                      |
| Back plate         | W130 x H110mm                                             |
| Box Weight         | 1.0kg                                                     |
| Box Dimensions     | 16x16x11cm                                                |
| Carton QTY         | 1/6                                                       |