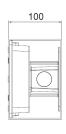

## Exterior LED Surface Mounted Adjustable Lens Covers Up/Down Lights

| Part No.           | TOCA3 & TOCA4                                             |
|--------------------|-----------------------------------------------------------|
| Description        | WALL LED S/M SQ BLK/ WH Up/Dn with Adjustable Lens Covers |
| Material           | Aluminium & glass                                         |
| Kelvin             | 3000K                                                     |
| Lumens             | 940lm                                                     |
| Wattage            | 20W                                                       |
| LED chips          | 2pcs COB                                                  |
| Power factor       | 0.9                                                       |
| CRI                | 80                                                        |
| Product Dimensions | L150 x W150 x D100mm                                      |
| Back plate         | W130 x H110mm                                             |
| Box Weight         | 1.0kg                                                     |
| Box Dimensions     | 16x16x11cm                                                |
| Carton QTY         | 1/6                                                       |