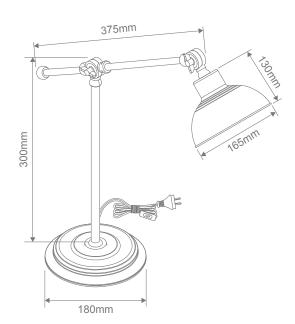

## Specification Features

Input Voltage: 240V
Power (W): 60W Max
IP rating (IP): 20
Lamp Base: E14

Requires: 1 x E14 Lamp (Not Included)