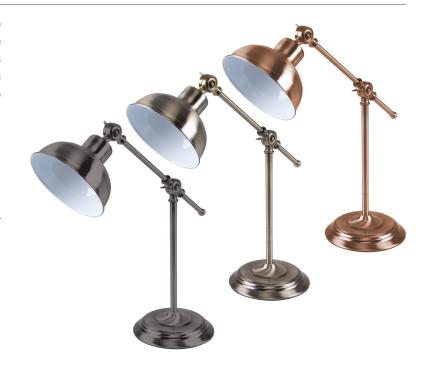

## Description

TINLEY-DL desk lamp Series features a slim metal tube design and an adjustable knuckle holding a stylish dome shade. Modern and attractive design ideal for living rooms and bedrooms. Available in Antique Chrome, Antique Brass and Antique Copper. Part of a family of matching desk lamp and floor lamp.