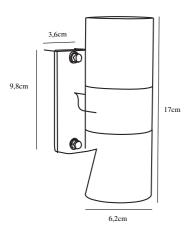

Parallel connection possible?:

False

Primary material: Stainless steel Secondary material: Glass Color of the Glass: Clear Color: Stainless steel

Height (cm): 22 Width (cm): 6 Projection (cm): 10.5

EAN: 5701581322783 TUN: 1824804 Item Number: 21279934 Pcs Per Master Carton: 3 Sales Box Height (cm): 23 Sales Box Width(cm): 8 Sales Box Depth (cm): 11 Sales Box Volume m³: 0.002 Net weight of the luminiare (kg): 0.72