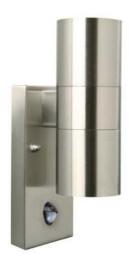

Stylish outdoor wall light from Nordlux in streamlined design – a gorgeous outdoor light source for the front door or near the carport. The light has two light bulbs, which give an elegant and interesting lighting.