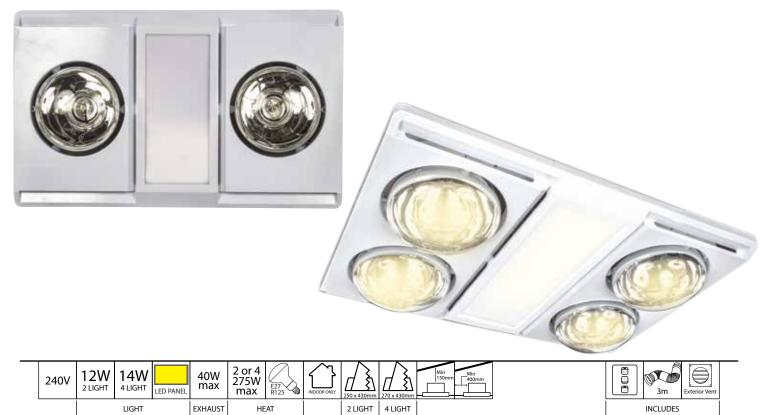

## **SUPERNOVA-II**

BATHROOM MATE WITH CCT LED PANEL LIGHT

Powerful and efficient 3-in-1 Bathroom Mates. The 2 light suits small to medium bathrooms and the 4 light suits medium to large bathrooms.

## **FEATURES**

LIGHT: 12W (2 Light) or 14W (4 Light)Colour temperature adjustable LED Panel, 3000K Warm White 5000K Daylight.

HEAT: 2 or 4 x E27 275W infra-red heat globes. EXHAUST: High velocity 500m3/h exhaust fan with ball bearing motor and anti-backdraft stopper.

## 3 Year Replacement Warranty.

Includes wall switch, 3m flexible aluminium ducting and exterior grille and clamps.

| DETAILS      |        |                 | LIGHT        |                |                           |                           | HEAT           | EXHAUST        |                  |               |        |       |       |
|--------------|--------|-----------------|--------------|----------------|---------------------------|---------------------------|----------------|----------------|------------------|---------------|--------|-------|-------|
| MODEL<br>NO. | COLOUR | CUT-OUT<br>(mm) | LAMP<br>TYPE | WATTAGE<br>(W) | LUMENS<br>@ 3000K<br>(lm) | LUMENS<br>@ 5000K<br>(lm) | WATTAGE<br>(W) | WATTAGE<br>(W) | FAN SIZE<br>(mm) | NOISE<br>(dB) | m³/MIN | m³/HR | L/SEC |
| 20748/05     | WHITE  | 250x430         | LED PANEL    | 12             | 800                       | 900                       | 2x275          | 40             | 150              | ≤45           | ≤8.3   | ≤500  | ≤138  |
| 20749/05     | WHITE  | 270x430         | LED PANEL    | 14             | 1000                      | 1100                      | 4×275          | 40             | 150              | ≤45           | ≤8.3   | ≤500  | ≤138  |