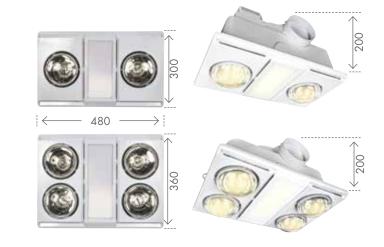

## 3 Year Replacement Warranty.

Includes wall switch, 3m flexible aluminium ducting and exterior grille and clamps.

| DETAILS      |        |                 | LIGHT        |                |                           |                           | HEAT           | EXHAUST        |                  |               |        |       |       |
|--------------|--------|-----------------|--------------|----------------|---------------------------|---------------------------|----------------|----------------|------------------|---------------|--------|-------|-------|
| MODEL<br>NO. | COLOUR | CUT-OUT<br>(mm) | LAMP<br>TYPE | WATTAGE<br>(W) | LUMENS<br>@ 3000K<br>(lm) | LUMENS<br>@ 5000K<br>(lm) | WATTAGE<br>(W) | WATTAGE<br>(W) | FAN SIZE<br>(mm) | NOISE<br>(dB) | m³/MIN | m³/HR | L/SEC |
| 20748/05     | WHITE  | 250x430         | LED PANEL    | 12             | 800                       | 900                       | 2x275          | 40             | 150              | ≤45           | ≤8.3   | ≤500  | ≤138  |
| 20749/05     | WHITE  | 270x430         | LED PANEL    | 14             | 1000                      | 1100                      | 4×275          | 40             | 150              | ≤45           | ≤8.3   | ≤500  | ≤138  |