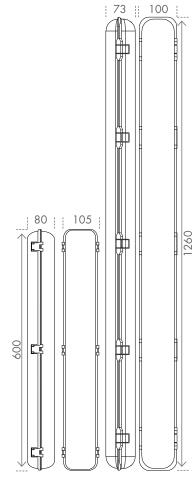

## **APPLICATIONS**

Wet rooms, commercial and interior applications, coastal environment, apartments, shopping centres, carparks, stairwells, hospitality, prisons and hospitals.

| MODEL<br>NO. | PRODUCT             | WATTAGE<br>(W) | LENGTH<br>(M) | FITTING<br>COLOUR |
|--------------|---------------------|----------------|---------------|-------------------|
| 19997/08     | NON-EMERGENCY MODEL | 20             | 0.6           | GREY              |
| 19998/08     | NON-EMERGENCY MODEL | 40             | 1.2           | GREY              |
| 19992/08     | EMERGENCY MODEL     | 40             | 1.2           | GREY              |