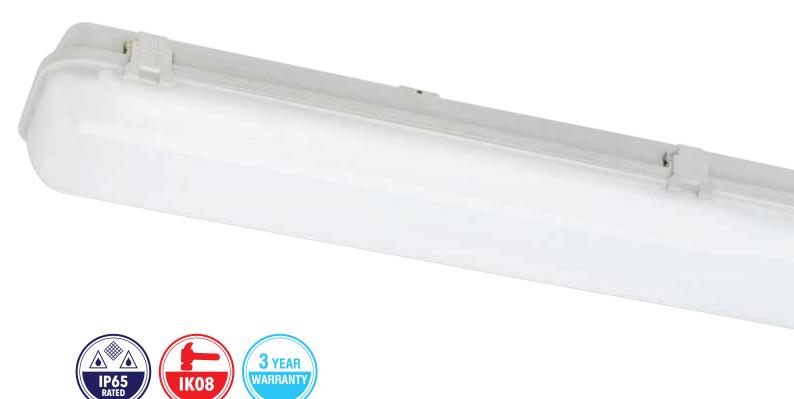

240V 50Hz **20W** 1600lm

**40W** 3200lm

6W SUSTAIN LAMP SMD LED

19997 ONLY 19998 ONLY 19992 ONLY

The Stellar LED battens feature an IP65 weather-resistant rating and an IK08 vandal- resistant rating.

## **FEATURES**

- Corrosion resistant, IP65 weatherproof polycarbonate body
- Vandal-resistant IK08 rated.
- UV stabilised high impact polycarbonate cover.
- Stainless steel mounting brackets for easy installation.
- Compliant to AS/NZS 2293
- Ceiling mount.