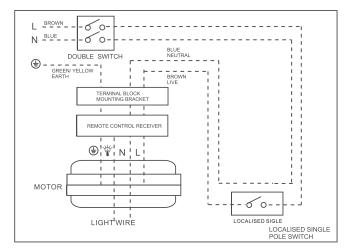

## **WIRING**

WIRING DIAGRAM FOR ISOLATION SWITCH WITH REMOTE CONTROL

| Model    | Outer Carton  | EAN13 Barcode   |
|----------|---------------|-----------------|
| STARFR48 | 1933931001849 | 9 339310 011842 |