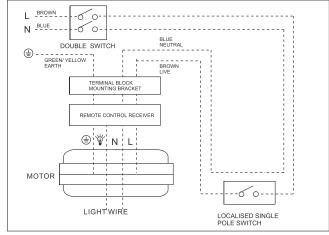

## **WIRING**

## WIRING DIAGRAM FOR ISOLATION SWITCH WITH REMOTE CONTROL

All pole disconnection switch must be included in the fixed wiring.

| Model    | Outer Carton   | EAN13 Barcode     |
|----------|----------------|-------------------|
| SPYRFR62 | 29339310011211 | 9 339310 011217 > |