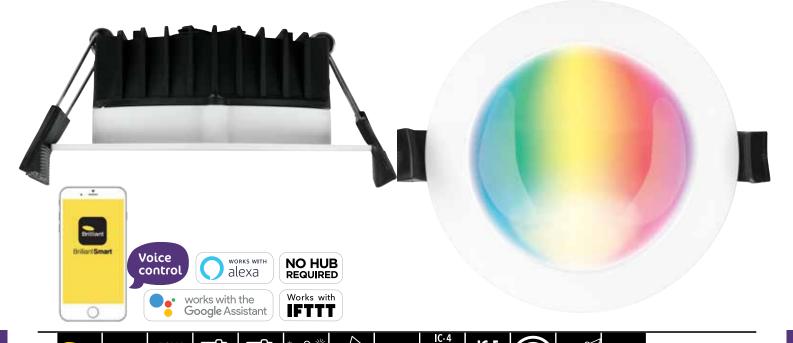

## SMART PRISM

LED RGB & CCT DOWNLIGHT

**TUNEABLE RGB** 

## **TUNEABLE CCT**

3000K — 5700K

FRONT ONLY

• Create different colour scenes and mood lighting.

800lm

 Easy tuneable colour temperature (3000K warm white to 5700K daylight

TUNEABLE TUNEABLE DIMMING CCT

- Tuneable RGB colour spectrum (16 million colour options).
- External driver.
- Rated lumens: 800lm (white only).
- Working voltage 240VAC 50Hz.
- Cut out: 90mm.
- Driver and 600mm flex and plug included.
- Dimmable only via app and/or voice control through Amazon Alexa® and Google Assistant®
- Create schedules & timing to automate your home.
- Control from anywhere via app or voice control.
- Connects to other BrilliantSmart products.