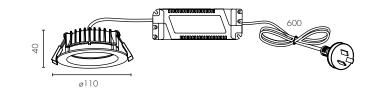

## **TUNEABLE CCT**

3000K — 5700K

FRONT ONLY

• Create different colour scenes and mood lighting.

800lm

 Easy tuneable colour temperature (3000K warm white to 5700K daylight

TUNEABLE TUNEABLE DIMMING CCT

- Tuneable RGB colour spectrum (16 million colour options).
- External driver.
- Rated lumens: 800lm (white only).
- Working voltage 240VAC 50Hz.
- Cut out: 90mm.
- Driver and 600mm flex and plug included.
- Dimmable only via app and/or voice control through Amazon Alexa® and Google Assistant®
- Create schedules & timing to automate your home.
- Control from anywhere via app or voice control.
- Connects to other BrilliantSmart products.