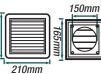

#### **EXHAUST**

210m<sup>3</sup>H\* Air Delivery: Motor Power: 25 watts **Noise Level:** 39dB(A) **Ball Bearing:** Yes

**Duct Outlet:** 150mm

#### **INSTALLATION**

**Cut Out Size:** Ø158mm

Recommended

Min Install Depth: 200mm

**IP Rating:** IPX4 Installation: DIY

2 x Plug & Lead