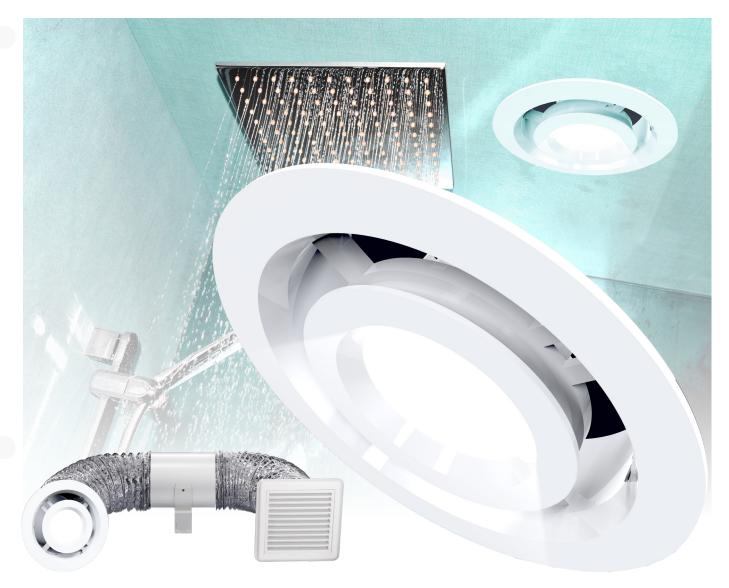

# Shower Light & Exhaust

- Designed for use above showers and wet areas
- Energy saving LED light
- Long life ball bearing motor
- Easy to install
- Full ducting kit included

150MM INLINE EXHAUST KIT WITH LED LIGHT

#### INLINE EXHAUST KIT WITH LED LIGHT

150mm Inline exhaust fan kit including a modern internal fascia with 10w LED centre light, External fixed grille and 4m Aluminium Ducting.

#### **INCLUDES**

- 1 x Inline exhaust motor
- 1 x External grille
- 1 x Internal air intake grille with LED light
- 1 x 4m Aluminium Ducting (150mm)