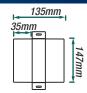

# Shower Light & Exhaust

- Designed for use above showers and wet areas
- Energy saving LED light
- Long life ball bearing motor
- Easy to install
- Full ducting kit included

150MM INLINE EXHAUST KIT WITH LED LIGHT



## Shower Light & Exhaust



#### INLINE EXHAUST KIT WITH LED LIGHT

150mm Inline exhaust fan kit including a modern internal fascia with 10w LED centre light, External fixed grille and 4m Aluminium Ducting.

















#### **EXHAUST**

210m<sup>3</sup>H\* Air Delivery: Motor Power: 25 watts **Noise Level:** 39dB(A) **Ball Bearing:** Yes

**Duct Outlet:** 150mm

#### LIGHT

**Light Type:** LED Panel Light Wattage: 10 watts Lumens: 855Lm

**Light Colour:** 4200K Natural

#### **DIMENSIONS**









#### **INSTALLATION**

**Cut Out Size:** Ø158mm

Recommended

Min Install Depth: 200mm

**IP Rating:** IPX4 Installation: DIY

2 x Plug & Lead

#### **SHIPPING**

Packaging Size: 530 x 205 x 225mm

Gross Weight: 3kg

**Carton Size:** 872 x 550 x 225mm

Carton Weight: 12kg **Carton Qty:** 4 units

### ventair Shower Light & Exhaus VEDLKWI

#### **INCLUDES**

- 1 x Inline exhaust motor
- 1 x External grille
- 1 x Internal air intake grille with LED light
- 1 x 4m Aluminium Ducting (150mm)

#### **AVAILABLE EXTRAS**

**VAD150** 6m Alum Ducting VTROTIMER 1-25min Run-on-Timer VTMSENSOR 1-20min Motion Sensor V150GS 150mm Gravity Shutter

external arille

\*Ventair is leading the Industry by ensuring all airflow data is gathered in accordance with International industry standard ISO 5801.