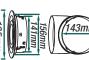

#### **INSTALLATION**

**Cut Out Size:** Ø158mm

Recommended

Min Install Depth: 200mm

**IP Rating:** IPX4 Installation: DIY

2 x Plug & Lead