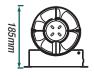

# Shower Light & Exhaust

- Designed for use above showers and wet areas
- Energy saving LED light
- Long life ball bearing motor
- Easy to install
- Full ducting kit included

150MM INLINE EXHAUST KIT WITH LED LIGHT



## Shower Light & Exhaust



#### INLINE EXHAUST KIT WITH LED LIGHT

150mm Inline exhaust fan kit including a modern internal fascia with 10w LED centre light, External fixed grille and 4m Aluminium Ducting.

















#### **EXHAUST**

210m<sup>3</sup>H\* Air Delivery: Motor Power: 25 watts **Noise Level:** 39dB(A) **Ball Bearing:** Yes

**Duct Outlet:** 150mm

#### LIGHT

**Light Type:** LED Panel Light Wattage: 10 watts Lumens: 855Lm

**Light Colour:** 4200K Natural

#### **DIMENSIONS**









#### **INSTALLATION**

**Cut Out Size:** Ø158mm

Recommended

Min Install Depth: 200mm

**IP Rating:** IPX4 Installation: DIY

2 x Plug & Lead

#### **SHIPPING**

Packaging Size: 530 x 205 x 225mm

Gross Weight: 3kg

**Carton Size:** 872 x 550 x 225mm

Carton Weight: 12kg **Carton Qty:** 4 units

### ventair Shower Light & Exhaus VEDLKWI

#### **INCLUDES**

- 1 x Inline exhaust motor
- 1 x External grille
- 1 x Internal air intake grille with LED light
- 1 x 4m Aluminium Ducting (150mm)

#### **AVAILABLE EXTRAS**

**VAD150** 6m Alum Ducting VTROTIMER 1-25min Run-on-Timer VTMSENSOR 1-20min Motion Sensor V150GS 150mm Gravity Shutter

external arille

\*Ventair is leading the Industry by ensuring all airflow data is gathered in accordance with International industry standard ISO 5801.