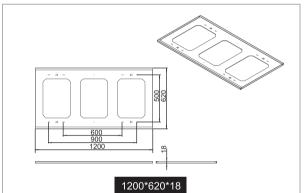

| Part No. | Model No.      | To Suit Size of LED Panel |           |            | Size                      | Net Weight |
|----------|----------------|---------------------------|-----------|------------|---------------------------|------------|
|          |                | Length(mm)                | Width(mm) | Height(mm) | $L \times W \times H(mm)$ | (kg)       |
| 302009   | YKA2PL R60×30  | ≤596                      | 292-295   | ≤14        | 600×320×18                | 1.10       |
| 302010   | YKA2PL R60×60  | ≤596                      | 592-595   | ≤14        | 600×620×18                | 1.75       |
| 302011   | YKA2PL R120×30 | ≤1196                     | 292-295   | ≤14        | 1200×320×18               | 2.25       |
| 302012   | YKA2PL R120×60 | ≤1196                     | 592-595   | ≤14        | 1200×620×18               | 3.32       |