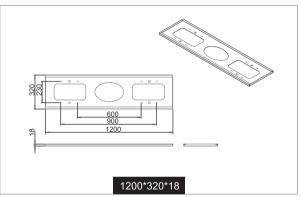

| Part No. | Model No.      | To Suit Size of LED Panel |           |            | Size                      | Net Weight |
|----------|----------------|---------------------------|-----------|------------|---------------------------|------------|
|          |                | Length(mm)                | Width(mm) | Height(mm) | $L \times W \times H(mm)$ | (kg)       |
| 302009   | YKA2PL R60×30  | ≤596                      | 292-295   | ≤14        | 600×320×18                | 1.10       |
| 302010   | YKA2PL R60×60  | ≤596                      | 592-595   | ≤14        | 600×620×18                | 1.75       |
| 302011   | YKA2PL R120×30 | ≤1196                     | 292-295   | ≤14        | 1200×320×18               | 2.25       |
| 302012   | YKA2PL R120×60 | ≤1196                     | 592-595   | ≤14        | 1200×620×18               | 3.32       |