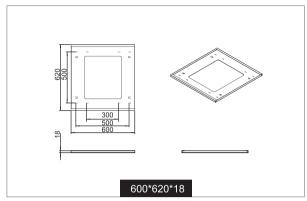

| Part No. | Model No.      | To Suit Size of LED Panel |           |            | Size                      | Net Weight |
|----------|----------------|---------------------------|-----------|------------|---------------------------|------------|
|          |                | Length(mm)                | Width(mm) | Height(mm) | $L \times W \times H(mm)$ | (kg)       |
| 302009   | YKA2PL R60×30  | ≤596                      | 292-295   | ≤14        | 600×320×18                | 1.10       |
| 302010   | YKA2PL R60×60  | ≤596                      | 592-595   | ≤14        | 600×620×18                | 1.75       |
| 302011   | YKA2PL R120×30 | ≤1196                     | 292-295   | ≤14        | 1200×320×18               | 2.25       |
| 302012   | YKA2PL R120×60 | ≤1196                     | 592-595   | ≤14        | 1200×620×18               | 3.32       |