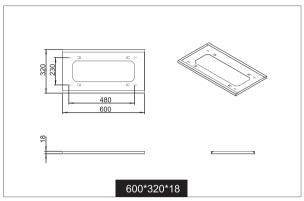

| Part No. | Model No.      | To Suit Size of LED Panel |           |            | Size                      | Net Weight |
|----------|----------------|---------------------------|-----------|------------|---------------------------|------------|
|          |                | Length(mm)                | Width(mm) | Height(mm) | $L \times W \times H(mm)$ | (kg)       |
| 302009   | YKA2PL R60×30  | ≤596                      | 292-295   | ≤14        | 600×320×18                | 1.10       |
| 302010   | YKA2PL R60×60  | ≤596                      | 592-595   | ≤14        | 600×620×18                | 1.75       |
| 302011   | YKA2PL R120×30 | ≤1196                     | 292-295   | ≤14        | 1200×320×18               | 2.25       |
| 302012   | YKA2PL R120×60 | ≤1196                     | 592-595   | ≤14        | 1200×620×18               | 3.32       |