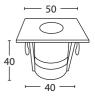

 Square LED Deck Light Kit – 316 uplighter with frosted lens

■ Lamp: LED

■ Wattage: 5 x 0.3W

■ Voltage: 12V

■ IP: 67

■ 316 stainless steel cover, PC body, with spring clips

■ Warm white LEDs

■ Lumen: 5 x 18

 Comes as a kit that consists of 5 x deck lights, transformer & 10m lead

■ 5 year warranty against corrosion

This light is only available in LED

- Square LED Deck Light Kit copper uplighter with frosted lens
- Lamp: LED
- Wattage: 5 x 0.3W
- Voltage: 12V
- IP: 67
- Copper cover, PC body, with spring clips
- Warm white LEDs
- Lumen: 5 x 18
- Comes as a kit that consists of 5 x deck lights, transformer & 10m lead
- 10 year warranty against corrosion