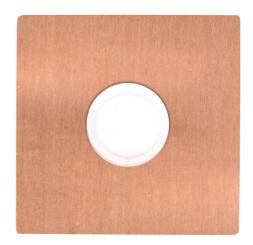

 Comes as a kit that consists of 5 x deck lights, transformer & 10m lead

■ 5 year warranty against corrosion

This light is only available in LED

- Square LED Deck Light Kit copper uplighter with frosted lens
- Lamp: LED
- Wattage: 5 x 0.3W
- Voltage: 12V
- IP: 67
- Copper cover, PC body, with spring clips
- Warm white LEDs
- Lumen: 5 x 18
- Comes as a kit that consists of 5 x deck lights, transformer & 10m lead
- 10 year warranty against corrosion