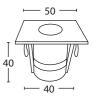

 Square LED Deck Light Kit – 316 uplighter with frosted lens

■ Lamp: LED

■ Wattage: 5 x 0.3W

■ Voltage: 12V

■ IP: 67

■ 316 stainless steel cover, PC body, with spring clips

■ Warm white LEDs

■ Lumen: 5 x 18

 Comes as a kit that consists of 5 x deck lights, transformer & 10m lead

■ 5 year warranty against corrosion

This light is only available in LED

- Square LED Deck Light Kit copper uplighter with frosted lens
- Lamp: LED
- Wattage: 5 x 0.3W
- Voltage: 12V
- IP: 67
- Copper cover, PC body, with spring clips
- Warm white LEDs
- Lumen: 5 x 18
- Comes as a kit that consists of 5 x deck lights, transformer & 10m lead
- 10 year warranty against corrosion