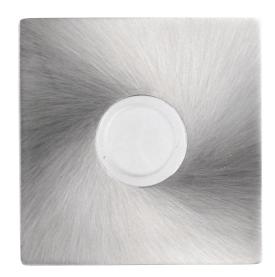

 Square LED Deck Light Kit – 316 uplighter with frosted lens

■ Lamp: LED

■ Wattage: 5 x 0.3W

■ Voltage: 12V

■ IP: 67

■ 316 stainless steel cover, PC body, with spring clips

■ Warm white LEDs

■ Lumen: 5 x 18

 Comes as a kit that consists of 5 x deck lights, transformer & 10m lead

■ 5 year warranty against corrosion

This light is only available in LED

- Square LED Deck Light Kit copper uplighter with frosted lens
- Lamp: LED
- Wattage: 5 x 0.3W
- Voltage: 12V
- IP: 67
- Copper cover, PC body, with spring clips
- Warm white LEDs
- Lumen: 5 x 18
- Comes as a kit that consists of 5 x deck lights, transformer & 10m lead
- 10 year warranty against corrosion