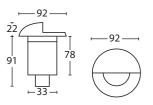

FLINDERS S137C

■ Recessed round wall/step light with eyelid

■ Lamp: MR16

■ Wattage: 6W max

■ Voltage: 12V

■ IP: 65

Solid copper face and body

Cutout: 63mm without canister, 87mm with canister.
 Height of canister: 125mm