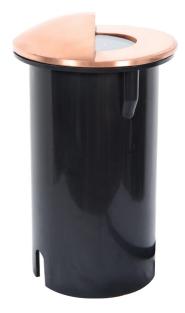

FLINDERS S137C

■ Recessed round wall/step light with eyelid

■ Lamp: MR16

■ Wattage: 6W max

■ Voltage: 12V

■ IP: 65

Solid copper face and body

Cutout: 63mm without canister, 87mm with canister.
 Height of canister: 125mm