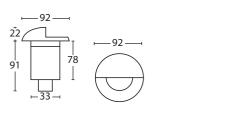

FLINDERS S137C

■ Recessed round wall/step light with eyelid

■ Lamp: MR16

■ Wattage: 6W max

■ Voltage: 12V

■ IP: 65

Solid copper face and body

Cutout: 63mm without canister, 87mm with canister.
 Height of canister: 125mm

Recommended lamp 6W LED (SSMR166603000)

■ 10 year warranty against corrosion

HYAMS S229S

- Recessed round wall/step light with eyelid
- Lamp: MR16
- Wattage: 6W max
- Voltage: 12V
- IP: 65
- 316 marine grade stainless steel face and body
- Cutout: 63mm without canister, 87mm with canister.
  Height of canister: 125mm
- Recommended lamp 6W LED (SSMR166603000)
- 5 year warranty against corrosion