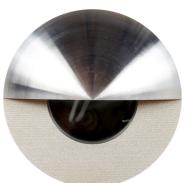

Recommended lamp 6W LED (SSMR166603000)

■ 10 year warranty against corrosion

HYAMS S229S

- Recessed round wall/step light with eyelid
- Lamp: MR16
- Wattage: 6W max
- Voltage: 12V
- IP: 65
- 316 marine grade stainless steel face and body
- Cutout: 63mm without canister, 87mm with canister.
  Height of canister: 125mm
- Recommended lamp 6W LED (SSMR166603000)
- 5 year warranty against corrosion