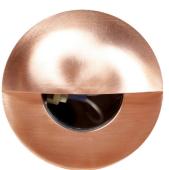

FLINDERS S137C

■ Recessed round wall/step light with eyelid

■ Lamp: MR16

■ Wattage: 6W max

■ Voltage: 12V

■ IP: 65

Solid copper face and body

Cutout: 63mm without canister, 87mm with canister.
 Height of canister: 125mm